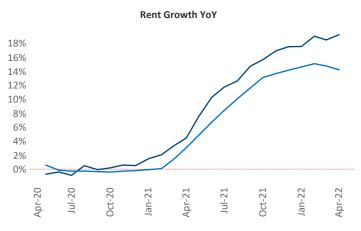

New lease asking **rents** are at **\$1,523**, up **19.3%** from the previous year placing Wilmington at **14th** overall in year-over-year rent growth.

Multifamily housing **demand** has been rising with **1,977** ▲ net units absorbed over the past twelve months. This is up **525** ▲ units from the previous year's gain of **1,452** ▲ absorbed units.