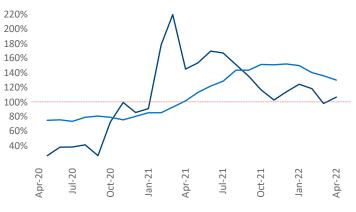

Jeff Adler Vice President Jeff.Adler@yardi.com

Units Under Construction as % of Stock

Contacts Liliana Malai Senior PPC Specialist <u>Liliana.Malai@yardi.com</u>

Wilmington April 2022

Wilmington is the 110th largest multifamily market with23,292 completed units and 17,198 units in development,2,077 of which have already broken ground.