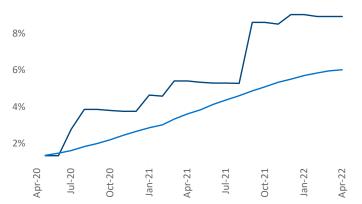

Jeff Adler Vice President Jeff.Adler@yardi.com

Units Under Construction as % of Stock

Contacts Liliana Malai Senior PPC Specialist <u>Liliana.Malai@yardi.com</u>

Wilmington April 2022

Wilmington is the 110th largest multifamily market with23,292 completed units and 17,198 units in development,2,077 of which have already broken ground.