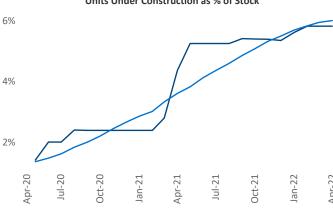

Jeff Adler Vice President Jeff.Adler@yardi.com Liliana Malai Senior PPC Specialist Liliana.Malai@yardi.com

Contacts

Wichita
April 2022

Wichita is the 92nd largest multifamily market with 34,281 completed units and 3,890 units in development, 1,999 of which have already broken ground.