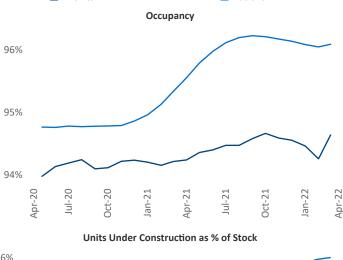

Jeff Adler Vice President Jeff.Adler@yardi.com Liliana Malai Senior PPC Specialist Liliana.Malai@yardi.com

Contacts

Wichita
April 2022

Wichita is the 92nd largest multifamily market with 34,281 completed units and 3,890 units in development, 1,999 of which have already broken ground.

New lease asking **rents** are at \$770, up 8.8% ▲ from the previous year placing Wichita at 104th overall in year-over-year rent growth.

Multifamily housing **demand** has been rising with **510** ▲ net units absorbed over the past twelve months. This is up **286** ▲ units from the previous year's gain of **224** ▲ absorbed units.

Employment in Wichita has grown by 2.4% ▲ over the past 12 months, while hourly wages have risen by 7.1% ▲ YoY to \$25.80 according to the *Bureau of Labor Statistics*.