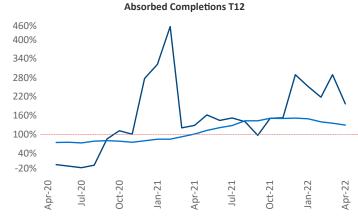

New lease asking **rents** are at \$770, up 8.8% ▲ from the previous year placing Wichita at 104th overall in year-over-year rent growth.

Multifamily housing **demand** has been rising with **510** ▲ net units absorbed over the past twelve months. This is up **286** ▲ units from the previous year's gain of **224** ▲ absorbed units.