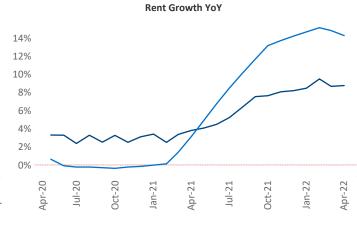

New lease asking **rents** are at \$770, up 8.8% ▲ from the previous year placing Wichita at 104th overall in year-over-year rent growth.

Multifamily housing **demand** has been rising with **510** ▲ net units absorbed over the past twelve months. This is up **286** ▲ units from the previous year's gain of **224** ▲ absorbed units.