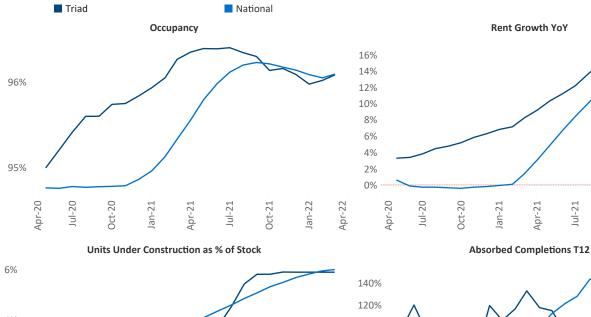

New lease asking **rents** are at \$1,171, up 16.5% ▲ from the previous year placing Triad at 27th overall in year-over-year rent growth.

Multifamily housing **demand** has been rising with **723** ▲ net units absorbed over the past twelve months. This is down **-2,265** ▼ units from the previous year's gain of **2,988** ▲ absorbed units.

**Employment** in Triad has grown by **2.9%** ▲ over the past 12 months, while hourly wages have risen by **9.0%** ▲ YoY to **\$26.37** according to the *Bureau of Labor Statistics*.