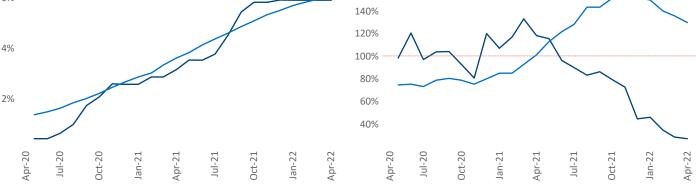

Jeff Adler Vice President Jeff.Adler@yardi.com Liliana Malai Senior PPC Specialist Liliana.Malai@yardi.com

Contacts

Triad April 2022

**Triad** is the **49th** largest multifamily market with **90,009** completed units and **20,057** units in development, **5,322** of which have already broken ground.

New lease asking **rents** are at \$1,171, up 16.5% ▲ from the previous year placing Triad at 27th overall in year-over-year rent growth.

Multifamily housing **demand** has been rising with **723** ▲ net units absorbed over the past twelve months. This is down **-2,265** ▼ units from the previous year's gain of **2,988** ▲ absorbed units.