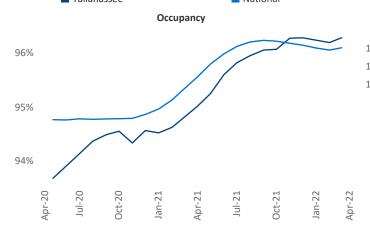

Liliana Malai Senior PPC Specialist Liliana.Malai@yardi.com Tallahassee

April 2022

Tallahassee is the **100th** largest multifamily market with **30,417** completed units and **8,042** units in development, **1,419** of which have already broken ground.

New lease asking **rents** are at **\$1,436**, up **11.8%** from the previous year placing Tallahassee at **69th** overall in year-over-year rent growth.

Multifamily housing **demand** has been rising with **1,102** ▲ net units absorbed over the past twelve months. This is up **199** ▲ units from the previous year's gain of **903** ▲ absorbed units.

**Employment** in Tallahassee has grown by **3.4%** over the past 12 months, while hourly wages have risen by **12.0%** YoY to **\$27.62** according to the *Bureau of Labor Statistics*.



Units Under Construction as % of Stock