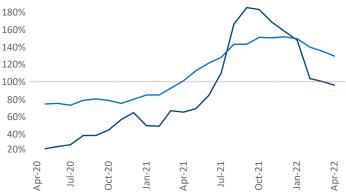

New lease asking **rents** are at **\$1,436**, up **11.8%** from the previous year placing Tallahassee at **69th** overall in year-over-year rent growth.

Multifamily housing **demand** has been rising with **1,102** ▲ net units absorbed over the past twelve months. This is up **199** ▲ units from the previous year's gain of **903** ▲ absorbed units.