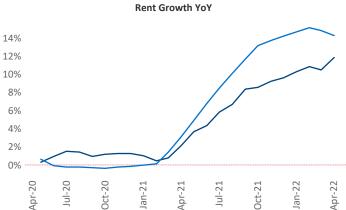

New lease asking **rents** are at **\$1,436**, up **11.8%** from the previous year placing Tallahassee at **69th** overall in year-over-year rent growth.

Multifamily housing **demand** has been rising with **1,102** ▲ net units absorbed over the past twelve months. This is up **199** ▲ units from the previous year's gain of **903** ▲ absorbed units.