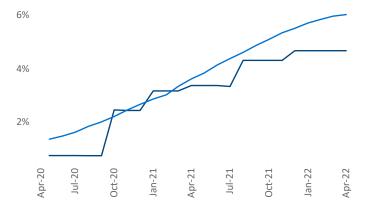

**Employment** in Tallahassee has grown by **3.4%** over the past 12 months, while hourly wages have risen by **12.0%** YoY to **\$27.62** according to the *Bureau of Labor Statistics*.

Units Under Construction as % of Stock