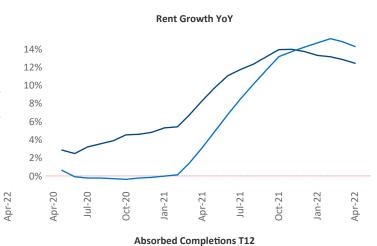

New lease asking **rents** are at \$1,702, up 12.4% ▲ from the previous year placing Tacoma at 59th overall in year-over-year rent growth.

Multifamily housing **demand** has been rising with **665** ▲ net units absorbed over the past twelve months. This is down **-2,354** ▼ units from the previous year's gain of **3,019** ▲ absorbed units.