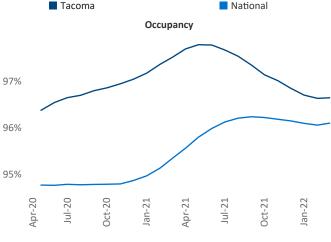

di.com

Liliana Malai Senior PPC Specialist Liliana.Malai@yardi.com

Contacts

Tacoma April 2022



**Tacoma** is the **58th** largest multifamily market with **72,482** completed units and **22,178** units in development, **4,535** of which have already broken ground.

New lease asking **rents** are at \$1,702, up 12.4% ▲ from the previous year placing Tacoma at 59th overall in year-over-year rent growth.

Multifamily housing **demand** has been rising with **665** ▲ net units absorbed over the past twelve months. This is down **-2,354** ▼ units from the previous year's gain of **3,019** ▲ absorbed units.

**Employment** in Tacoma has grown by **3.4%** ▲ over the past 12 months, while hourly wages have risen by **9.1%** ▲ YoY to **\$32.85** according to the *Bureau of Labor Statistics*.