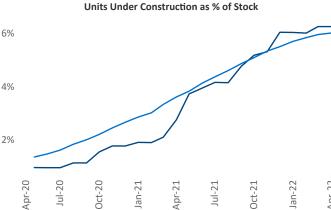

Jeff Adler Vice President Jeff.Adler@yardi.com

Liliana Malai Senior PPC Specialist Liliana.Malai@yardi.com

Contacts

Tacoma April 2022

**Tacoma** is the **58th** largest multifamily market with **72,482** completed units and **22,178** units in development, **4,535** of which have already broken ground.