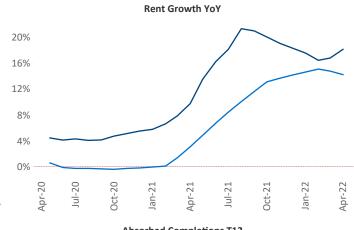

New lease asking **rents** are at \$1,352, up 18.1% ▲ from the previous year placing Spokane at 17th overall in year-over-year rent growth.

Multifamily housing **demand** has been rising with **883** ▲ net units absorbed over the past twelve months. This is down **-1,005** ▼ units from the previous year's gain of **1,888** ▲ absorbed units.