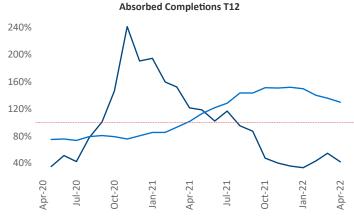

New lease asking **rents** are at \$1,352, up 18.1% ▲ from the previous year placing Spokane at 17th overall in year-over-year rent growth.

Multifamily housing **demand** has been rising with **883** ▲ net units absorbed over the past twelve months. This is down **-1,005** ▼ units from the previous year's gain of **1,888** ▲ absorbed units.