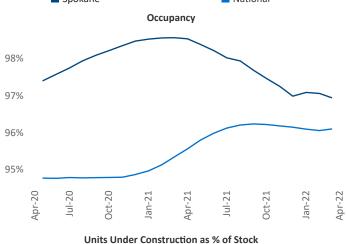

New lease asking **rents** are at \$1,352, up 18.1% ▲ from the previous year placing Spokane at 17th overall in year-over-year rent growth.

Multifamily housing **demand** has been rising with **883** ▲ net units absorbed over the past twelve months. This is down **-1,005** ▼ units from the previous year's gain of **1,888** ▲ absorbed units.