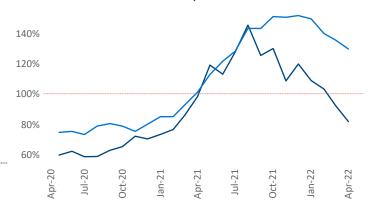

New lease asking **rents** are at \$1,981, up 32.6% ▲ from the previous year placing Southwest Florida Coast at 1st overall in year-over-year rent growth.

Multifamily housing **demand** has been rising with **7,544** ▲ net units absorbed over the past twelve months. This is up **767** ▲ units from the previous year's gain of **6,777** ▲ absorbed units.