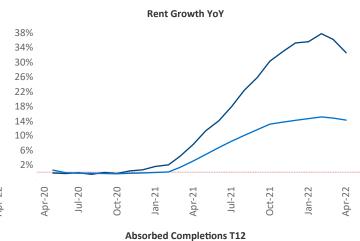

New lease asking **rents** are at \$1,981, up 32.6% ▲ from the previous year placing Southwest Florida Coast at 1st overall in year-over-year rent growth.

Multifamily housing **demand** has been rising with **7,544** ▲ net units absorbed over the past twelve months. This is up **767** ▲ units from the previous year's gain of **6,777** ▲ absorbed units.