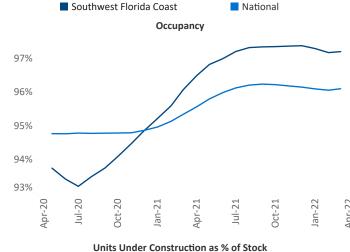

New lease asking **rents** are at \$1,981, up 32.6% ▲ from the previous year placing Southwest Florida Coast at 1st overall in year-over-year rent growth.

Multifamily housing **demand** has been rising with **7,544** ▲ net units absorbed over the past twelve months. This is up **767** ▲ units from the previous year's gain of **6,777** ▲ absorbed units.

**Employment** in Southwest Florida Coast has grown by **5.4%** ▲ over the past 12 months, while hourly wages have risen by **8.0%** ▲ YoY to **\$29.03** according to the *Bureau of Labor Statistics*.