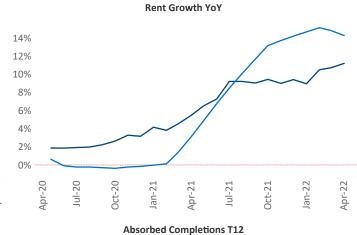

New lease asking **rents** are at \$1,778, up 11.1% ▲ from the previous year placing Providence at 73rd overall in year-over-year rent growth.

Multifamily housing **demand** has been rising with **700** ▲ net units absorbed over the past twelve months. This is down **-21** ▼ units from the previous year's gain of **721** ▲ absorbed units.