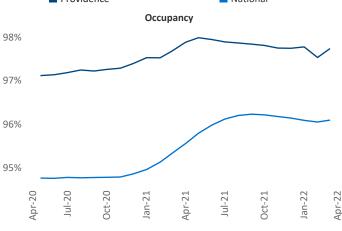

New lease asking **rents** are at \$1,778, up 11.1% ▲ from the previous year placing Providence at 73rd overall in year-over-year rent growth.

Multifamily housing **demand** has been rising with **700** ▲ net units absorbed over the past twelve months. This is down **-21** ▼ units from the previous year's gain of **721** ▲ absorbed units.