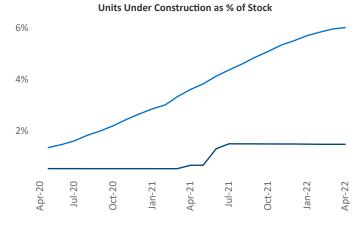

Jeff Adler Vice President Jeff.Adler@yardi.com

Liliana Malai Senior PPC Specialist <u>Liliana.Malai@yardi.com</u>

Contacts

Providence April 2022

**Providence** is the **70th** largest multifamily market with **54,111** completed units and **10,731** units in development, **804** of which have already broken ground.