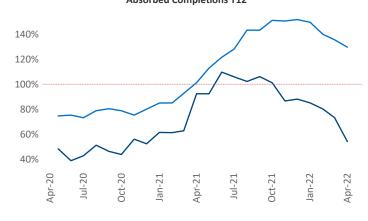

New lease asking **rents** are at \$1,690, up 13% ▲ from the previous year placing Portland at 53rd overall in year-over-year rent growth.

Multifamily housing **demand** has been rising with **4,751** ▲ net units absorbed over the past twelve months. This is down **-2,517** ▼ units from the previous year's gain of **7,268** ▲ absorbed units.