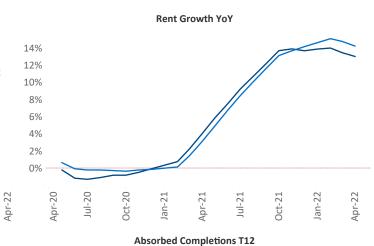

New lease asking **rents** are at \$1,690, up 13% ▲ from the previous year placing Portland at 53rd overall in year-over-year rent growth.

Multifamily housing **demand** has been rising with **4,751** ▲ net units absorbed over the past twelve months. This is down **-2,517** ▼ units from the previous year's gain of **7,268** ▲ absorbed units.