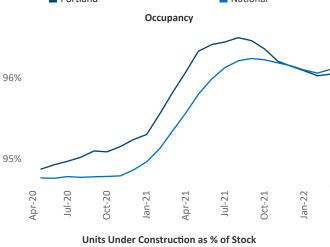

New lease asking **rents** are at \$1,690, up 13% ▲ from the previous year placing Portland at 53rd overall in year-over-year rent growth.

Multifamily housing **demand** has been rising with **4,751** ▲ net units absorbed over the past twelve months. This is down **-2,517** ▼ units from the previous year's gain of **7,268** ▲ absorbed units.