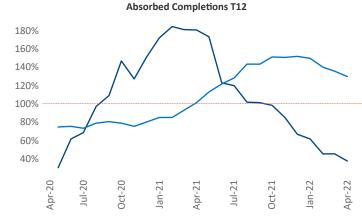

New lease asking **rents** are at \$1,504, up 16.1% ▲ from the previous year placing Pensacola at 30th overall in year-over-year rent growth.

Multifamily housing **demand** has been rising with **1,600** ▲ net units absorbed over the past twelve months. This is down **-1,850** ▼ units from the previous year's gain of **3,450** ▲ absorbed units.