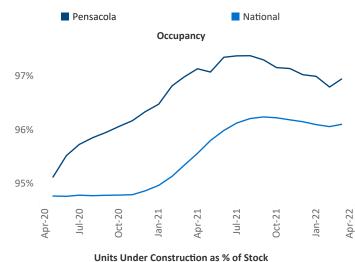

Milton
Pensacola
Fort Walton
Beach
Panama City
Wewahitchka
No

**Pensacola** is the **89th** largest multifamily market with **36,949** completed units and **20,610** units in development, **4,734** of which have already broken ground.