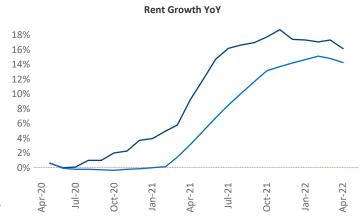

New lease asking **rents** are at \$1,504, up 16.1% ▲ from the previous year placing Pensacola at 30th overall in year-over-year rent growth.

Multifamily housing **demand** has been rising with **1,600** ▲ net units absorbed over the past twelve months. This is down **-1,850** ▼ units from the previous year's gain of **3,450** ▲ absorbed units.