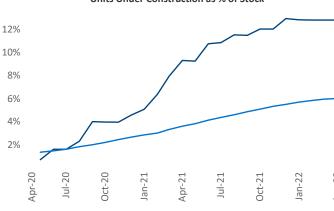

Milton
Pensacola
Fort Walton
Beach
Panama City
Wewahitchka
No

**Pensacola** is the **89th** largest multifamily market with **36,949** completed units and **20,610** units in development, **4,734** of which have already broken ground.