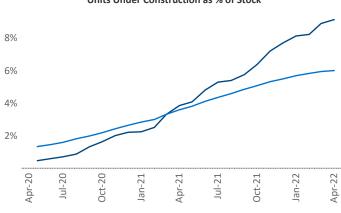

Jeff Adler Vice President Jeff.Adler@yardi.com

Liliana Malai Senior PPC Specialist Liliana.Malai@yardi.com

Contacts

Orlando April 2022

**Orlando** is the **16th** largest multifamily market with **245,316** completed units and **130,500** units in development, **22,425** of which have already broken ground.