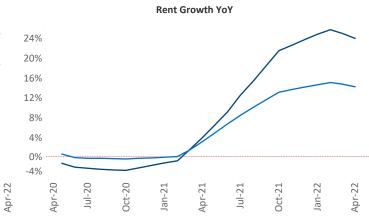

New lease asking **rents** are at \$1,769, up 24.1% ▲ from the previous year placing Orlando at 3rd overall in year-over-year rent growth.

Multifamily housing **demand** has been rising with **14,830** ▲ net units absorbed over the past twelve months. This is up **2,881** ▲ units from the previous year's gain of **11,949** ▲ absorbed units.