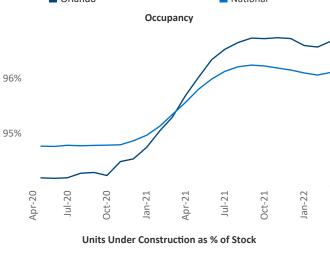

Liliana Malai Senior PPC Specialist Liliana.Malai@yardi.com

Contacts

Orlando April 2022

**Orlando** is the **16th** largest multifamily market with **245,316** completed units and **130,500** units in development, **22,425** of which have already broken ground.

New lease asking **rents** are at \$1,769, up 24.1% ▲ from the previous year placing Orlando at 3rd overall in year-over-year rent growth.

Multifamily housing **demand** has been rising with **14,830** ▲ net units absorbed over the past twelve months. This is up **2,881** ▲ units from the previous year's gain of **11,949** ▲ absorbed units.

**Employment** in Orlando has grown by **7.9%** ▲ over the past 12 months, while hourly wages have risen by **11.4%** ▲ YoY to **\$31.65** according to the *Bureau of Labor Statistics*.