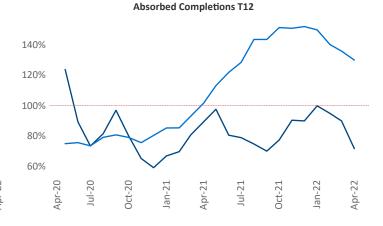

Multifamily housing **demand** has been rising with **1,989** ▲ net units absorbed over the past twelve months. This is down **-189** ▼ units from the previous year's gain of **2,178** ▲ absorbed units.