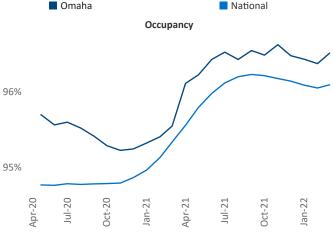

ff Adler Vice President Jeff.Adler@yardi.com

Liliana Malai Senior PPC Specialist Liliana.Malai@yardi.com

Contacts

## Omaha April 2022



Omaha is the 51st largest multifamily market with 87,262 completed units and 24,442 units in development, 5,305 of which have already broken ground.

New lease asking **rents** are at \$1,099, up 9.8% ▲ from the previous year placing Omaha at 91st overall in year-over-year rent growth.

Multifamily housing **demand** has been rising with **1,989** ▲ net units absorbed over the past twelve months. This is down **-189** ▼ units from the previous year's gain of **2,178** ▲ absorbed units.

Employment in Omaha has grown by 2.1% ▲ over the past 12 months, while hourly wages have risen by 6.8% ▲ YoY to \$29.62 according to the *Bureau of Labor Statistics*.