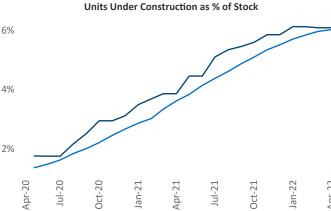

dler Vice President Jeff.Adler@yardi.com

Liliana Malai Senior PPC Specialist Liliana.Malai@yardi.com

Contacts

## Omaha April 2022



Omaha is the 51st largest multifamily market with 87,262 completed units and 24,442 units in development, 5,305 of which have already broken ground.

New lease asking **rents** are at \$1,099, up 9.8% ▲ from the previous year placing Omaha at 91st overall in year-over-year rent growth.

Multifamily housing **demand** has been rising with **1,989** ▲ net units absorbed over the past twelve months. This is down **-189** ▼ units from the previous year's gain of **2,178** ▲ absorbed units.

Employment in Omaha has grown by 2.1% ▲ over the past 12 months, while hourly wages have risen by 6.8% ▲ YoY to \$29.62 according to the *Bureau of Labor Statistics*.