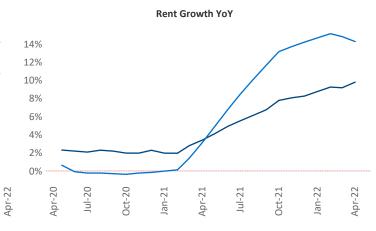

## Omaha April 2022

Omaha is the 51st largest multifamily market with 87,262 completed units and 24,442 units in development, 5,305 of which have already broken ground.

New lease asking **rents** are at \$1,099, up 9.8% ▲ from the previous year placing Omaha at 91st overall in year-over-year rent growth.