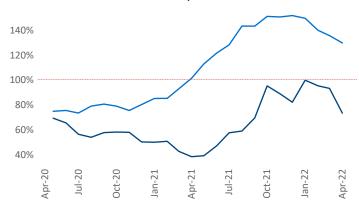

New lease asking **rents** are at \$1,363, up 7% ▲ from the previous year placing Madison at 113th overall in year-over-year rent growth.

Multifamily housing **demand** has been rising with **1,845** ▲ net units absorbed over the past twelve months. This is up **749** ▲ units from the previous year's gain of **1,096** ▲ absorbed units.