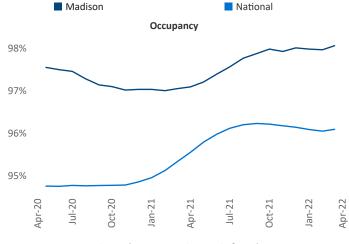

sident Jeff.Adler@yardi.com

Liliana Malai Senior PPC Specialist Liliana.Malai@yardi.com

Contacts

Madison
April 2022

Madison is the 72nd largest multifamily market with 51,774 completed units and 21,057 units in development, 7,530 of which have already broken ground.

New lease asking **rents** are at \$1,363, up 7% ▲ from the previous year placing Madison at 113th overall in year-over-year rent growth.

Multifamily housing **demand** has been rising with **1,845** ▲ net units absorbed over the past twelve months. This is up **749** ▲ units from the previous year's gain of **1,096** ▲ absorbed units.

**Employment** in Madison has grown by **2.3%** ▲ over the past 12 months, while hourly wages have risen by **3.4%** ▲ YoY to **\$32.28** according to the *Bureau of Labor Statistics*.