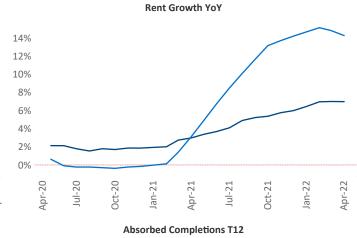

New lease asking **rents** are at \$1,363, up 7% ▲ from the previous year placing Madison at 113th overall in year-over-year rent growth.

Multifamily housing **demand** has been rising with **1,845** ▲ net units absorbed over the past twelve months. This is up **749** ▲ units from the previous year's gain of **1,096** ▲ absorbed units.