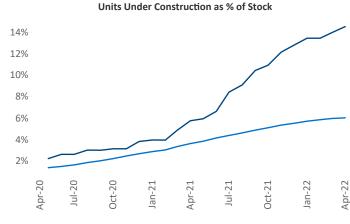

Jeff Adler Vice President Jeff.Adler@yardi.com

Liliana Malai Senior PPC Specialist Liliana.Malai@yardi.com

Contacts

Madison
April 2022

Madison is the 72nd largest multifamily market with 51,774 completed units and 21,057 units in development, 7,530 of which have already broken ground.