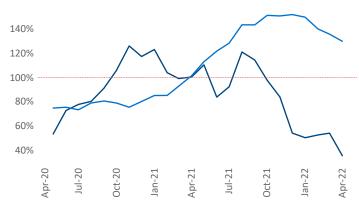

New lease asking **rents** are at \$1,194, up 10.1% ▲ from the previous year placing Lansing - Ann Arbor at 88th overall in year-over-year rent growth.

Multifamily housing **demand** has been rising with **750** ▲ net units absorbed over the past twelve months. This is down **-1,734** ▼ units from the previous year's gain of **2,484** ▲ absorbed units.

**Employment** in Lansing - Ann Arbor has grown by **4.0%** ▲ over the past 12 months, while hourly wages have risen by **5.7%** ▲ YoY to **\$27.56** according to the *Bureau of Labor Statistics*.