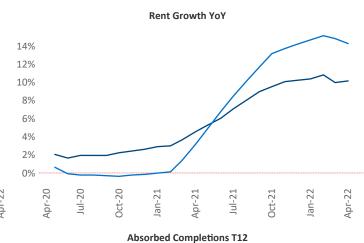

New lease asking **rents** are at \$1,194, up 10.1% ▲ from the previous year placing Lansing - Ann Arbor at 88th overall in year-over-year rent growth.

Multifamily housing **demand** has been rising with **750** ▲ net units absorbed over the past twelve months. This is down **-1,734** ▼ units from the previous year's gain of **2,484** ▲ absorbed units.