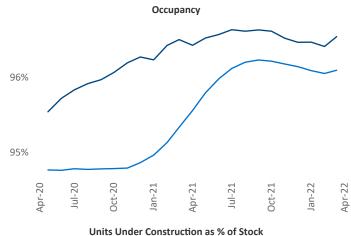

alai@yardi.com

Contacts

Lansing - Ann Arbor April 2022

**Lansing - Ann Arbor** is the **44th** largest multifamily market with **113,306** completed units and **13,600** units in development, **2,399** of which have already broken ground.

New lease asking **rents** are at \$1,194, up 10.1% ▲ from the previous year placing Lansing - Ann Arbor at 88th overall in year-over-year rent growth.

Multifamily housing **demand** has been rising with **750** ▲ net units absorbed over the past twelve months. This is down **-1,734** ▼ units from the previous year's gain of **2,484** ▲ absorbed units.

**Employment** in Lansing - Ann Arbor has grown by **4.0%** ▲ over the past 12 months, while hourly wages have risen by **5.7%** ▲ YoY to **\$27.56** according to the *Bureau of Labor Statistics*.