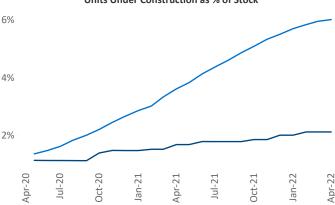

Jeff Adler Vice President Jeff.Adler@yardi.com

Liliana Malai Senior PPC Specialist Liliana.Malai@yardi.com

Contacts

Lansing - Ann Arbor April 2022

**Lansing - Ann Arbor** is the **44th** largest multifamily market with **113,306** completed units and **13,600** units in development, **2,399** of which have already broken ground.