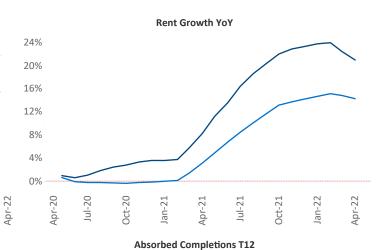

Jeff Adler Vice President Jeff.Adler@yardi.com

Liliana Malai Senior PPC Specialist <u>Liliana.Malai@yardi.com</u>

Contacts

Jacksonville April 2022

New lease asking **rents** are at \$1,496, up 20.8% ▲ from the previous year placing Jacksonville at 7th overall in year-over-year rent growth.

Multifamily housing **demand** has been rising with **2,648** ▲ net units absorbed over the past twelve months. This is down **-3,200** ▼ units from the previous year's gain of **5,848** ▲ absorbed units.