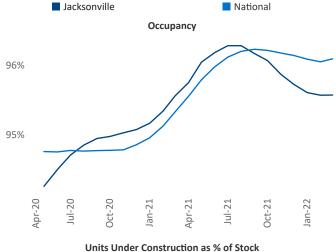

Jeff Adler Vice President Jeff.Adler@yardi.com

Liliana Malai Senior PPC Specialist <u>Liliana.Malai@yardi.com</u>

Contacts

Jacksonville April 2022



New lease asking **rents** are at \$1,496, up 20.8% ▲ from the previous year placing Jacksonville at 7th overall in year-over-year rent growth.

Multifamily housing **demand** has been rising with **2,648** ▲ net units absorbed over the past twelve months. This is down **-3,200** ▼ units from the previous year's gain of **5,848** ▲ absorbed units.

**Employment** in Jacksonville has grown by **5.0%** ▲ over the past 12 months, while hourly wages have risen by **11.5%** ▲ YoY to **\$33.15** according to the *Bureau of Labor Statistics*.