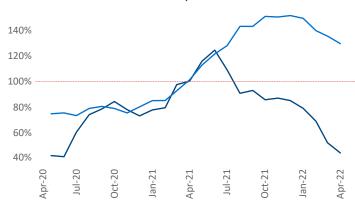

Multifamily housing **demand** has been rising with **2,648** ▲ net units absorbed over the past twelve months. This is down **-3,200** ▼ units from the previous year's gain of **5,848** ▲ absorbed units.