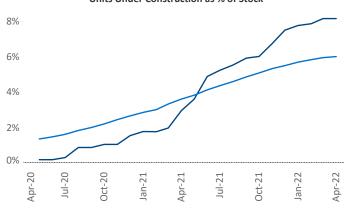

Multifamily housing **demand** has been rising with **2,648** ▲ net units absorbed over the past twelve months. This is down **-3,200** ▼ units from the previous year's gain of **5,848** ▲ absorbed units.