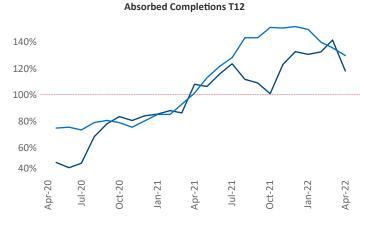

New lease asking **rents** are at \$1,140, up 12.3% ▲ from the previous year placing Indianapolis at 61st overall in year-over-year rent growth.

Multifamily housing **demand** has been rising with **3,802** ▲ net units absorbed over the past twelve months. This is down **-837** ▼ units from the previous year's gain of **4,639** ▲ absorbed units.