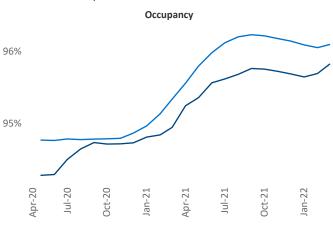

New lease asking **rents** are at \$1,140, up 12.3% ▲ from the previous year placing Indianapolis at 61st overall in year-over-year rent growth.

Multifamily housing **demand** has been rising with **3,802** ▲ net units absorbed over the past twelve months. This is down **-837** ▼ units from the previous year's gain of **4,639** ▲ absorbed units.