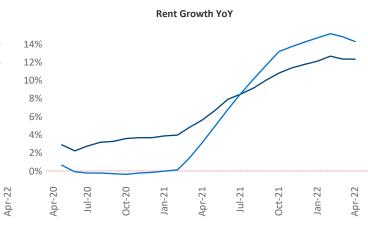

New lease asking **rents** are at \$1,140, up 12.3% ▲ from the previous year placing Indianapolis at 61st overall in year-over-year rent growth.

Multifamily housing **demand** has been rising with **3,802** ▲ net units absorbed over the past twelve months. This is down **-837** ▼ units from the previous year's gain of **4,639** ▲ absorbed units.