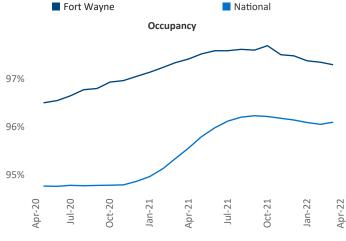

i.com

Liliana Malai Senior PPC Specialist <u>Liliana.Malai@yardi.com</u>

Contacts

Fort Wayne April 2022

**Fort Wayne** is the **104th** largest multifamily market with **27,062** completed units and **4,652** units in development, **1,081** of which have already broken ground.

New lease asking **rents** are at \$984, up 16.8% ▲ from the previous year placing Fort Wayne at 25th overall in year-over-year rent growth.

Multifamily housing **demand** has been rising with **92** ▲ net units absorbed over the past twelve months. This is down **-422** ▼ units from the previous year's gain of **514** ▲ absorbed units.

Employment in Fort Wayne has grown by 4.1% ▲ over the past 12 months, while hourly wages have risen by 10.2% ▲ YoY to \$30.13 according to the *Bureau of Labor Statistics*.