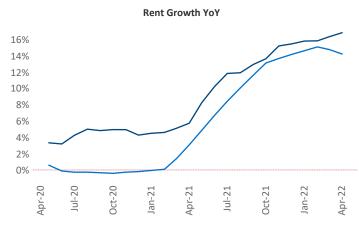

New lease asking **rents** are at \$984, up 16.8% ▲ from the previous year placing Fort Wayne at 25th overall in year-over-year rent growth.

Multifamily housing **demand** has been rising with **92** ▲ net units absorbed over the past twelve months. This is down **-422** ▼ units from the previous year's gain of **514** ▲ absorbed units.