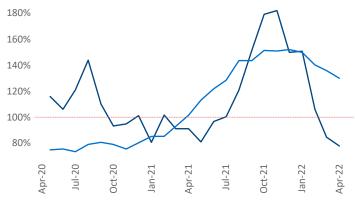

acts Liliana Malai Senior PPC Specialist <u>Liliana.Malai@yardi.com</u>

which have already broken ground.

El Paso April 2022

**El Paso** is the **71st** largest multifamily market with **54,090** completed units and **6,902** units in development, **1,353** of

New lease asking **rents** are at **\$964**, up **14.1%** ▲ from the previous year placing El Paso at **41st** overall in year-over-year rent growth.

Multifamily housing **demand** has been rising with **865** ▲ net units absorbed over the past twelve months. This is down -61 ▼ units from the previous year's gain of **926** ▲ absorbed units.

**Employment** in El Paso has grown by **2.7%** A over the past 12 months, while hourly wages have risen by **11.2%** YoY to **\$21.35** according to the *Bureau of Labor Statistics*.