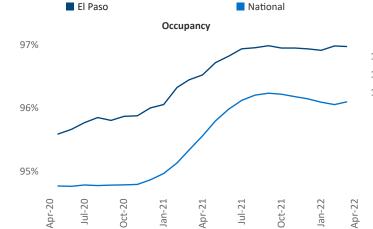

Jeff Adler Vice President Jeff.Adler@yardi.com









Contacts Liliana Malai Senior PPC Specialist <u>Liliana.Malai@yardi.com</u>

which have already broken ground.

El Paso April 2022

**El Paso** is the **71st** largest multifamily market with **54,090** completed units and **6,902** units in development, **1,353** of

New lease asking **rents** are at **\$964**, up **14.1%** ▲ from the previous year placing El Paso at **41st** overall in year-over-year rent growth.

Multifamily housing **demand** has been rising with **865** ▲ net units absorbed over the past twelve months. This is down -61 ▼ units from the previous year's gain of **926** ▲ absorbed units.

**Employment** in El Paso has grown by **2.7%** A over the past 12 months, while hourly wages have risen by **11.2%** YoY to **\$21.35** according to the *Bureau of Labor Statisti