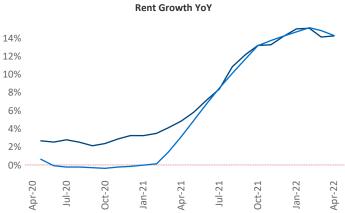

New lease asking **rents** are at **\$964**, up **14.1%** ▲ from the previous year placing El Paso at **41st** overall in year-over-year rent growth.

Multifamily housing **demand** has been rising with **865** ▲ net units absorbed over the past twelve months. This is down -61 ▼ units from the previous year's gain of **926** ▲ absorbed units.