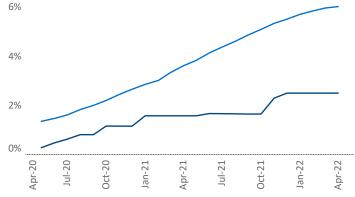

New lease asking **rents** are at **\$964**, up **14.1%** ▲ from the previous year placing El Paso at **41st** overall in year-over-year rent growth.

Multifamily housing **demand** has been rising with **865** ▲ net units absorbed over the past twelve months. This is down -61 ▼ units from the previous year's gain of **926** ▲ absorbed units.