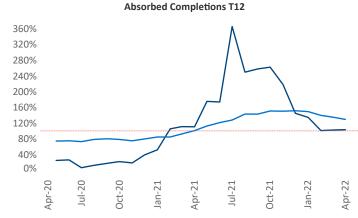

New lease asking **rents** are at \$1,045, up 6.2% ▲ from the previous year placing Des Moines at 119th overall in year-over-year rent growth.

Multifamily housing **demand** has been rising with **2,080** ▲ net units absorbed over the past twelve months. This is up **1,046** ▲ units from the previous year's gain of **1,034** ▲ absorbed units.