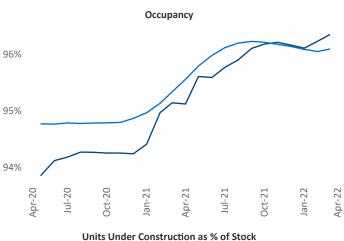

iliana Malai Senior PPC Specialist <u>Liliana.Malai@yardi.com</u>

Contacts

Des Moines April 2022

**Des Moines** is the **80th** largest multifamily market with **44,524** completed units and **9,249** units in development, **2,272** of which have already broken ground.

New lease asking **rents** are at \$1,045, up 6.2% ▲ from the previous year placing Des Moines at 119th overall in year-over-year rent growth.

Multifamily housing **demand** has been rising with **2,080** ▲ net units absorbed over the past twelve months. This is up **1,046** ▲ units from the previous year's gain of **1,034** ▲ absorbed units.

**Employment** in Des Moines has grown by 3.6% ▲ over the past 12 months, while hourly wages have risen by 4.1% ▲ YoY to \$31.36 according to the *Bureau of Labor Statistics*.