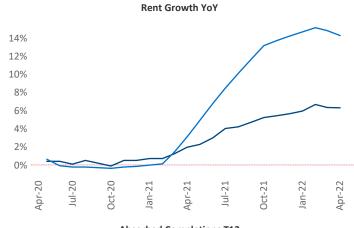

New lease asking **rents** are at \$1,045, up 6.2% ▲ from the previous year placing Des Moines at 119th overall in year-over-year rent growth.

Multifamily housing **demand** has been rising with **2,080** ▲ net units absorbed over the past twelve months. This is up **1,046** ▲ units from the previous year's gain of **1,034** ▲ absorbed units.