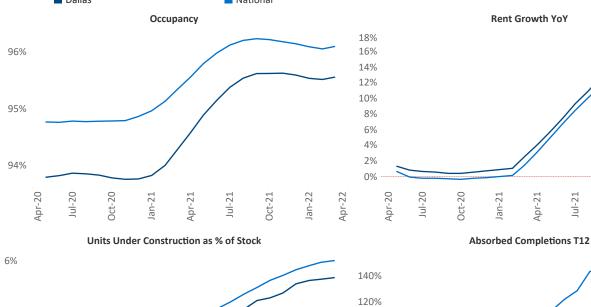

New lease asking **rents** are at \$1,502, up 17% ▲ from the previous year placing Dallas at 24th overall in year-over-year rent growth.

Multifamily housing **demand** has been rising with **33,443** ▲ net units absorbed over the past twelve months. This is up **780** ▲ units from the previous year's gain of **32,663** ▲ absorbed units.