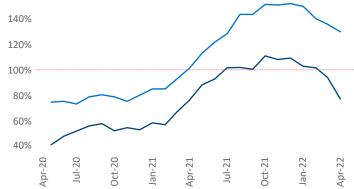

New lease asking **rents** are at \$1,502, up 17% ▲ from the previous year placing Dallas at 24th overall in year-over-year rent growth.

Multifamily housing **demand** has been rising with **33,443** ▲ net units absorbed over the past twelve months. This is up **780** ▲ units from the previous year's gain of **32,663** ▲ absorbed units.