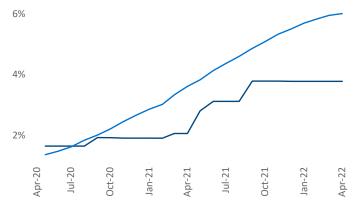

New lease asking **rents** are at **\$1,135**, up **6.9%** from the previous year placing Corpus Christi at **114th** overall in year-over-year rent growth.

Multifamily housing **demand** has been rising with **104** ▲ net units absorbed over the past twelve months. This is down **-1,060** ▼ units from the previous year's gain of **1,164** ▲ absorbed units.