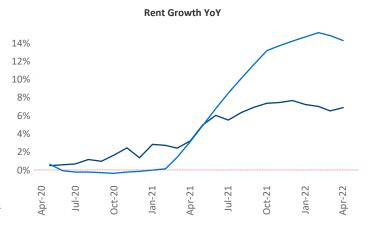

New lease asking **rents** are at **\$1,135**, up **6.9%** from the previous year placing Corpus Christi at **114th** overall in year-over-year rent growth.

Multifamily housing **demand** has been rising with **104** ▲ net units absorbed over the past twelve months. This is down **-1,060** ▼ units from the previous year's gain of **1,164** ▲ absorbed units.