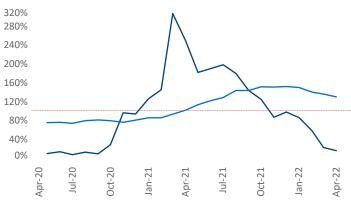

New lease asking **rents** are at **\$1,135**, up **6.9%** from the previous year placing Corpus Christi at **114th** overall in year-over-year rent growth.

Multifamily housing **demand** has been rising with **104** ▲ net units absorbed over the past twelve months. This is down **-1,060** ▼ units from the previous year's gain of **1,164** ▲ absorbed units.