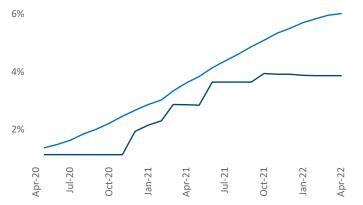

New lease asking **rents** are at **\$1,134**, up **7.7%** from the previous year placing Columbus GA at **110th** overall in year-over-year rent growth.

Multifamily housing **demand** has been rising with **735** ▲ net units absorbed over the past twelve months. This is up **30** ▲ units from the previous year's gain of **705** ▲ absorbed units.