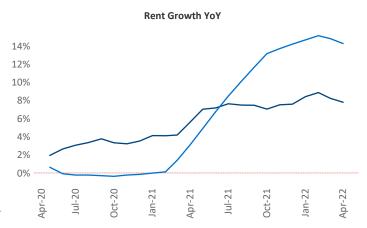

New lease asking **rents** are at **\$1,134**, up **7.7%** from the previous year placing Columbus GA at **110th** overall in year-over-year rent growth.

Multifamily housing **demand** has been rising with **735** ▲ net units absorbed over the past twelve months. This is up **30** ▲ units from the previous year's gain of **705** ▲ absorbed units.