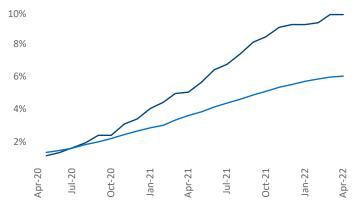

New lease asking **rents** are at **\$1,536**, up **17.3%** from the previous year placing Charlotte at **23rd** overall in year-over-year rent growth.

Multifamily housing **demand** has been rising with **9,539** ▲ net units absorbed over the past twelve months. This is down -821 ▼ units from the previous year's gain of **10,360** ▲ absorbed units.