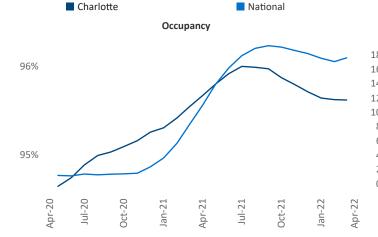

New lease asking **rents** are at **\$1,536**, up **17.3%** from the previous year placing Charlotte at **23rd** overall in year-over-year rent growth.

Multifamily housing **demand** has been rising with **9,539** ▲ net units absorbed over the past twelve months. This is down -821 ▼ units from the previous year's gain of **10,360** ▲ absorbed units.