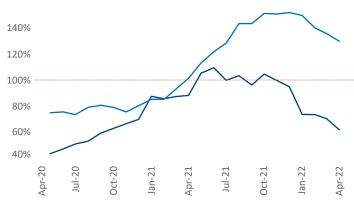

New lease asking **rents** are at **\$1,536**, up **17.3%** from the previous year placing Charlotte at **23rd** overall in year-over-year rent growth.

Multifamily housing **demand** has been rising with **9,539** ▲ net units absorbed over the past twelve months. This is down -821 ▼ units from the previous year's gain of **10,360** ▲ absorbed units.