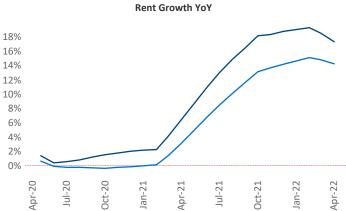

New lease asking **rents** are at **\$1,536**, up **17.3%** from the previous year placing Charlotte at **23rd** overall in year-over-year rent growth.

Multifamily housing **demand** has been rising with **9,539** ▲ net units absorbed over the past twelve months. This is down -821 ▼ units from the previous year's gain of **10,360** ▲ absorbed units.