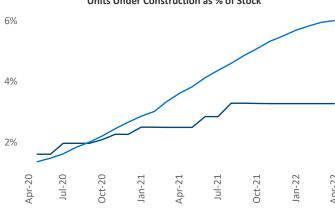

Jeff Adler Vice President Jeff.Adler@yardi.com Liliana Malai Senior PPC Specialist Liliana.Malai@yardi.com

Contacts

Buffalo April 2022

**Buffalo** is the **76th** largest multifamily market with **47,521** completed units and **12,166** units in development, **1,556** of which have already broken ground.