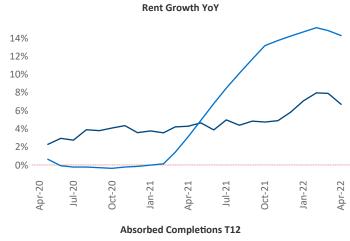

New lease asking **rents** are at \$1,196, up 6.7% ▲ from the previous year placing Buffalo at 116th overall in year-over-year rent growth.

Multifamily housing **demand** has been rising with **762** ▲ net units absorbed over the past twelve months. This is down **-150** ▼ units from the previous year's gain of **912** ▲ absorbed units.