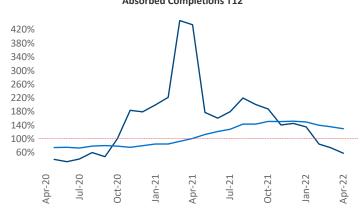

New lease asking **rents** are at \$1,196, up 6.7% ▲ from the previous year placing Buffalo at 116th overall in year-over-year rent growth.

Multifamily housing **demand** has been rising with **762** ▲ net units absorbed over the past twelve months. This is down **-150** ▼ units from the previous year's gain of **912** ▲ absorbed units.