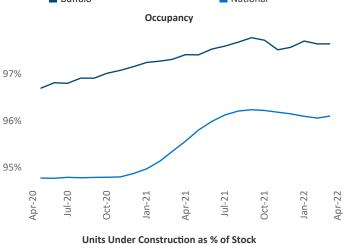

rdi.com Liliana Malai Senior PPC Specialist Liliana.Malai@yardi.com

Contacts

Buffalo April 2022

**Buffalo** is the **76th** largest multifamily market with **47,521** completed units and **12,166** units in development, **1,556** of which have already broken ground.

New lease asking **rents** are at \$1,196, up 6.7% ▲ from the previous year placing Buffalo at 116th overall in year-over-year rent growth.

Multifamily housing **demand** has been rising with **762** ▲ net units absorbed over the past twelve months. This is down **-150** ▼ units from the previous year's gain of **912** ▲ absorbed units.

**Employment** in Buffalo has grown by **3.0%** ▲ over the past 12 months, while hourly wages have risen by **6.0%** ▲ YoY to **\$30.86** according to the *Bureau of Labor Statistics*.