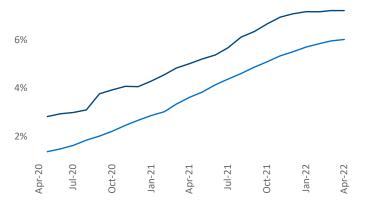

Multifamily housing **demand** has been rising with **11,235** net units absorbed over the past twelve months. This is up **3,623** units from the previous year's gain of **7,612** absorbed units.

**Employment** in Boston has grown by **6.0%** ▲ over the past 12 months, while hourly wages have risen by **5.3%** ▲ YoY to **\$41.01** according to the *Bureau of Labor Statistics*.