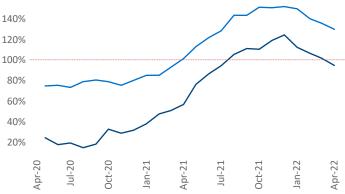

Multifamily housing **demand** has been rising with **11,235** net units absorbed over the past twelve months. This is up **3,623** units from the previous year's gain of **7,612** absorbed units.

**Employment** in Boston has grown by **6.0%** ▲ over the past 12 months, while hourly wages have risen by **5.3%** ▲ YoY to **\$41.01** according to the *Bureau of Labor Statistics*.