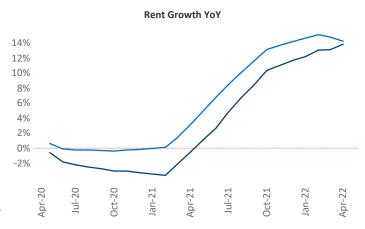

**Boston** is the **15th** largest multifamily market with **246,951** completed units and **85,422** units in development, **17,820** of which have already broken ground.

New lease asking **rents** are at **\$2,611**, up **13.9%** from the previous year placing Boston at **45th** overall in year-over-year rent growth.