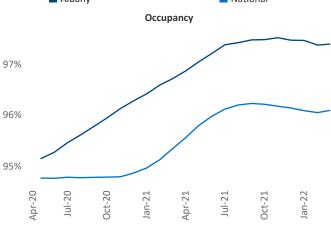

New lease asking **rents** are at \$1,390, up 8.0% ▲ from the previous year placing Albany at 108th overall in year-over-year rent growth.

Multifamily housing **demand** has been rising with **944** ▲ net units absorbed over the past twelve months. This is down **-1,048** ▼ units from the previous year's gain of **1,992** ▲ absorbed units.