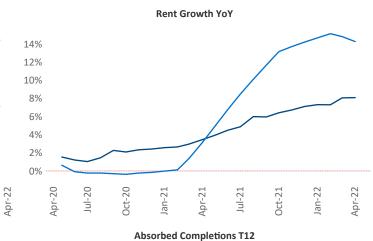

New lease asking **rents** are at \$1,390, up 8.0% ▲ from the previous year placing Albany at 108th overall in year-over-year rent growth.

Multifamily housing **demand** has been rising with **944** ▲ net units absorbed over the past twelve months. This is down **-1,048** ▼ units from the previous year's gain of **1,992** ▲ absorbed units.