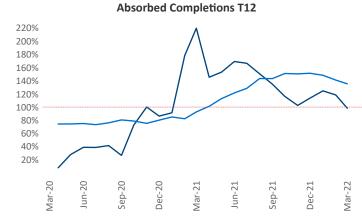

New lease asking **rents** are at \$1,498, up 18.6% ▲ from the previous year placing Wilmington at 17th overall in year-over-year rent growth.

Multifamily housing **demand** has been rising with **1,825** ▲ net units absorbed over the past twelve months. This is up **320** ▲ units from the previous year's gain of **1,505** ▲ absorbed units.