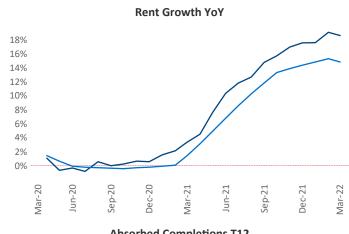

New lease asking **rents** are at \$1,498, up 18.6% ▲ from the previous year placing Wilmington at 17th overall in year-over-year rent growth.

Multifamily housing **demand** has been rising with **1,825** ▲ net units absorbed over the past twelve months. This is up **320** ▲ units from the previous year's gain of **1,505** ▲ absorbed units.