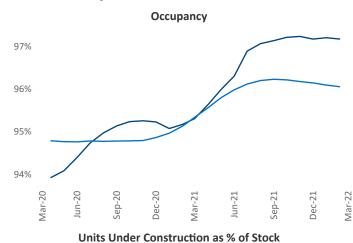

New lease asking **rents** are at \$1,498, up 18.6% ▲ from the previous year placing Wilmington at 17th overall in year-over-year rent growth.

Multifamily housing **demand** has been rising with **1,825** ▲ net units absorbed over the past twelve months. This is up **320** ▲ units from the previous year's gain of **1,505** ▲ absorbed units.