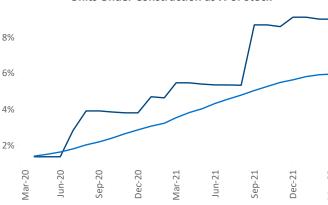

## Contacts

Jeff Adler Vice President Jeff.Adler@yardi.com Liliana Malai Senior PPC Specialist Liliana.Malai@yardi.com Wilmington March 2022

Wilmington is the 110th largest multifamily market with 23,064 completed units and 17,198 units in development, 2,077 of which have already broken ground.