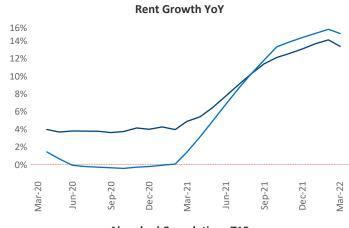

## Tulsa March 2022

**Tulsa** is the **61st** largest multifamily market with **66,271** completed units and **5,256** units in development, **1,411** of which have already broken ground.

New lease asking **rents** are at \$899, up **13.4%** ▲ from the previous year placing Tulsa at **51st** overall in year-over-year rent growth.