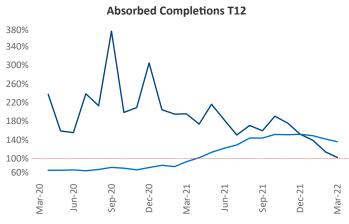

Multifamily housing **demand** has been rising with **988** ▲ net units absorbed over the past twelve months. This is down **-977** ▼ units from the previous year's gain of **1,965** ▲ absorbed units.