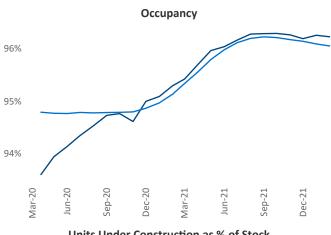

Multifamily housing **demand** has been rising with **988** ▲ net units absorbed over the past twelve months. This is down **-977** ▼ units from the previous year's gain of **1,965** ▲ absorbed units.