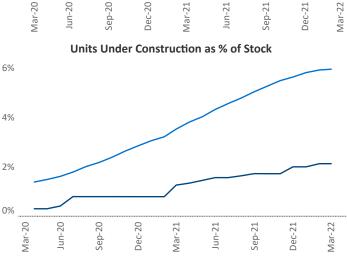

## Tulsa March 2022

**Tulsa** is the **61st** largest multifamily market with **66,271** completed units and **5,256** units in development, **1,411** of which have already broken ground.

New lease asking **rents** are at \$899, up **13.4%** ▲ from the previous year placing Tulsa at **51st** overall in year-over-year rent growth.