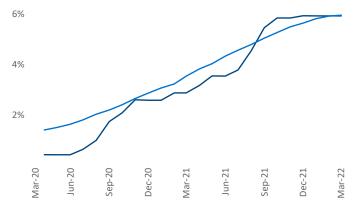

New lease asking **rents** are at **\$1,160**, up **16.6%** from the previous year placing Triad at **29th** overall in year-over-year rent growth.

Multifamily housing **demand** has been rising with **971** ▲ net units absorbed over the past twelve months. This is down -2,388 ▼ units from the previous year's gain of 3,359 ▲ absorbed units.

**Employment** in Triad has grown by **2.6%** ▲ over the past 12 months, while hourly wages have risen by **9.6%** ▲ YoY to **\$26.72** according to the *Bureau of Labor Statistics*.

**Rent Growth YoY** 