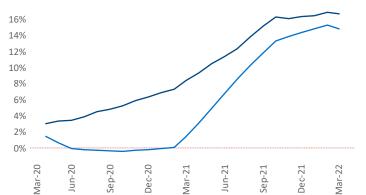

iliana.Malai@yardi.com March 2022

**Triad** is the **49th** largest multifamily market with **89,914** completed units and **19,880** units in development, **5,322** of which have already broken ground.

New lease asking **rents** are at **\$1,160**, up **16.6%** from the previous year placing Triad at **29th** overall in year-over-year rent growth.

Multifamily housing **demand** has been rising with **971** ▲ net units absorbed over the past twelve months. This is down -2,388 ▼ units from the previous year's gain of 3,359 ▲ absorbed units.

**Employment** in Triad has grown by **2.6%** ▲ over the past 12 months, while hourly wages have risen by **9.6%** ▲ YoY to **\$26.72** according to the *Bureau of Labor Statistics*.

**Rent Growth YoY** 



Units Under Construction as % of Stock