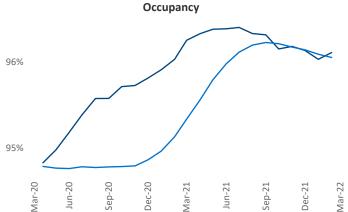

New lease asking **rents** are at **\$1,160**, up **16.6%** from the previous year placing Triad at **29th** overall in year-over-year rent growth.

Multifamily housing **demand** has been rising with **971** ▲ net units absorbed over the past twelve months. This is down -2,388 ▼ units from the previous year's gain of 3,359 ▲ absorbed units.