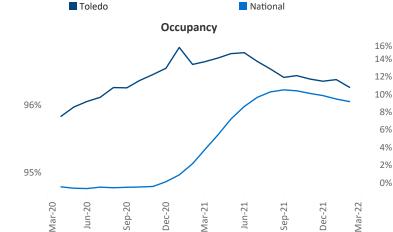

**Rent Growth YoY** 

Units Under Construction as % of Stock

Mar-21

Jun-21

Sep-21

Mar-22

Dec-21

Jun-20

Mar-20

Sep-20

Dec-20