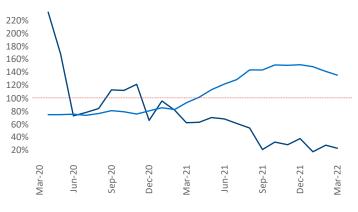

**Rent Growth YoY** 

Units Under Construction as % of Stock

Mar-21

Jun-21

Sep-21

Mar-22

Dec-21

Jun-20

Mar-20

Sep-20

Dec-20