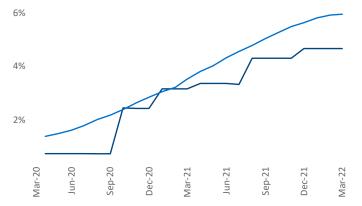

com

## Tallahassee March 2022

Tallahassee is the **100th** largest multifamily market with **30,417** completed units and **8,249** units in development, **1,419** of which have already broken ground.

New lease asking **rents** are at **\$1,412**, up **10.4%** from the previous year placing Tallahassee at **85th** overall in year-over-year rent growth.

Multifamily housing **demand** has been rising with **1,155** ▲ net units absorbed over the past twelve months. This is up **233** ▲ units from the previous year's gain of **922** ▲ absorbed units.

**Employment** in Tallahassee has grown by **3.1%** over the past 12 months, while hourly wages have risen by **13.5%** YoY to **\$28.34** according to the *Bureau of Labor Statistics*.



Tallahassee

Units Under Construction as % of Stock