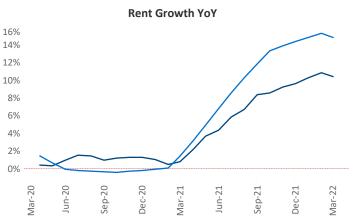

## Tallahassee March 2022

Tallahassee is the **100th** largest multifamily market with **30,417** completed units and **8,249** units in development, **1,419** of which have already broken ground.

New lease asking **rents** are at **\$1,412**, up **10.4%** from the previous year placing Tallahassee at **85th** overall in year-over-year rent growth.