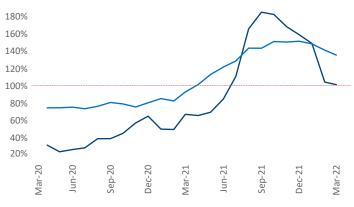

# Tallahassee March 2022

Tallahassee is the **100th** largest multifamily market with **30,417** completed units and **8,249** units in development, **1,419** of which have already broken ground.

New lease asking **rents** are at **\$1,412**, up **10.4%** from the previous year placing Tallahassee at **85th** overall in year-over-year rent growth.

Multifamily housing **demand** has been rising with **1,155** ▲ net units absorbed over the past twelve months. This is up **233** ▲ units from the previous year's gain of **922** ▲ absorbed units.

**Employment** in Tallahassee has grown by **3.1%** over the past 12 months, while hourly wages have risen by **13.5%** YoY to **\$28.34** according to the *Bureau of Labor Statistics*.



Tallahassee

Units Under Construction as % of Stock