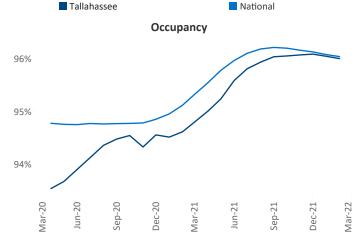

## Tallahassee March 2022

Tallahassee is the **100th** largest multifamily market with **30,417** completed units and **8,249** units in development, **1,419** of which have already broken ground.

New lease asking **rents** are at **\$1,412**, up **10.4%** from the previous year placing Tallahassee at **85th** overall in year-over-year rent growth.

Multifamily housing **demand** has been rising with **1,155** ▲ net units absorbed over the past twelve months. This is up **233** ▲ units from the previous year's gain of **922** ▲ absorbed units.

**Employment** in Tallahassee has grown by **3.1%** over the past 12 months, while hourly wages have risen by **13.5%** YoY to **\$28.34** according to the *Bureau of Labor Statistics*.