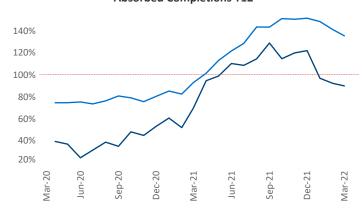

Multifamily housing **demand** has been rising with **2,871** ▲ net units absorbed over the past twelve months. This is up **629** ▲ units from the previous year's gain of **2,242** ▲ absorbed units.

**Employment** in St Louis has grown by 2.2% ▲ over the past 12 months, while hourly wages have risen by 8.8% ▲ YoY to \$33.39 according to the *Bureau of Labor Statistics*.