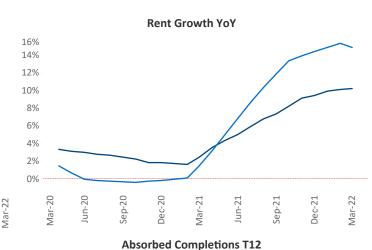

## St Louis March 2022

**St Louis** is the **40th** largest multifamily market with **128,782** completed units and **20,297** units in development, **5,112** of which have already broken ground.

New lease asking **rents** are at \$1,125, up 10.1% ▲ from the previous year placing St Louis at 89th overall in year-over-year rent growth.

Multifamily housing **demand** has been rising with **2,871** ▲ net units absorbed over the past twelve months. This is up **629** ▲ units from the previous year's gain of **2,242** ▲ absorbed units.

**Employment** in St Louis has grown by 2.2% ▲ over the past 12 months, while hourly wages have risen by 8.8% ▲ YoY to \$33.39 according to the *Bureau of Labor Statistics*.