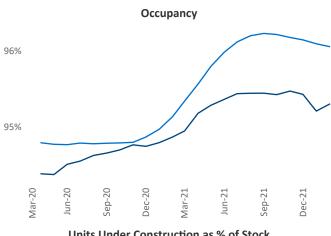

Multifamily housing **demand** has been rising with **2,871** ▲ net units absorbed over the past twelve months. This is up **629** ▲ units from the previous year's gain of **2,242** ▲ absorbed units.

**Employment** in St Louis has grown by 2.2% ▲ over the past 12 months, while hourly wages have risen by 8.8% ▲ YoY to \$33.39 according to the *Bureau of Labor Statistics*.