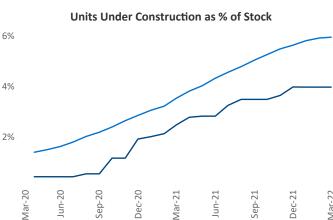

## St Louis March 2022

**St Louis** is the **40th** largest multifamily market with **128,782** completed units and **20,297** units in development, **5,112** of which have already broken ground.

New lease asking **rents** are at \$1,125, up 10.1% ▲ from the previous year placing St Louis at 89th overall in year-over-year rent growth.