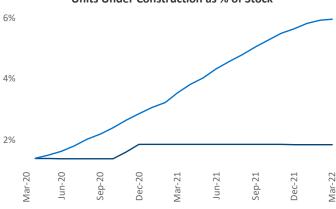

Rensselaer

Rensselaer

**South Bend** is the **97th** largest multifamily market with **32,318** completed units and **3,506** units in development, **593** of which have already broken ground.

New lease asking **rents** are at \$1,026, up 14.5% ▲ from the previous year placing South Bend at 39th overall in year-over-year rent growth.