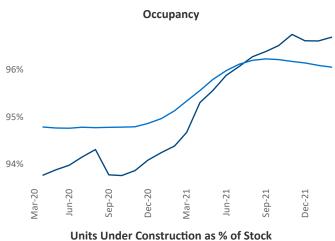

Rensselaer

Rensselaer

**South Bend** is the **97th** largest multifamily market with **32,318** completed units and **3,506** units in development, **593** of which have already broken ground.

New lease asking **rents** are at \$1,026, up 14.5% ▲ from the previous year placing South Bend at 39th overall in year-over-year rent growth.

Multifamily housing **demand** has been rising with **973** ▲ net units absorbed over the past twelve months. This is up **25** ▲ units from the previous year's gain of **948** ▲ absorbed units.

**Employment** in South Bend has grown by **4.1%** ▲ over the past 12 months, while hourly wages have risen by **13.2%** ▲ YoY to **\$28.44** according to the *Bureau of Labor Statistics*.