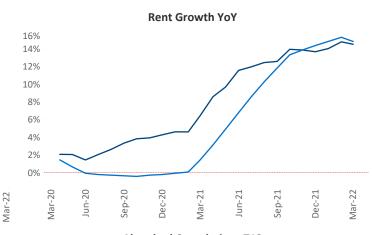

Rensselaer

Rensselaer

**South Bend** is the **97th** largest multifamily market with **32,318** completed units and **3,506** units in development, **593** of which have already broken ground.

New lease asking **rents** are at \$1,026, up 14.5% ▲ from the previous year placing South Bend at 39th overall in year-over-year rent growth.

Multifamily housing **demand** has been rising with **973** ▲ net units absorbed over the past twelve months. This is up **25** ▲ units from the previous year's gain of **948** ▲ absorbed units.

**Employment** in South Bend has grown by **4.1%** ▲ over the past 12 months, while hourly wages have risen by **13.2%** ▲ YoY to **\$28.44** according to the *Bureau of Labor Statistics*.