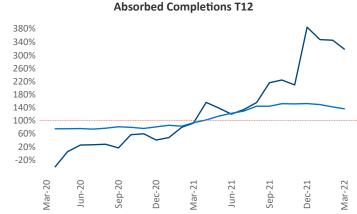

Multifamily housing **demand** has been rising with **973** ▲ net units absorbed over the past twelve months. This is up **25** ▲ units from the previous year's gain of **948** ▲ absorbed units.

**Employment** in South Bend has grown by **4.1%** ▲ over the past 12 months, while hourly wages have risen by **13.2%** ▲ YoY to **\$28.44** according to the *Bureau of Labor Statistics*.