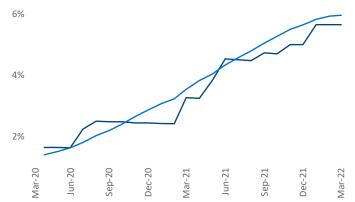

New lease asking **rents** are at **\$1,489**, up **21.6%** ▲ from the previous year placing Savannah - Hilton Head at **8th** overall in year-over-year rent growth.

Multifamily housing **demand** has been rising with **2,362** ▲ net units absorbed over the past twelve months. This is down -**310** ▼ units from the previous year's gain of **2,672** ▲ absorbed units.

**Employment** in Savannah - Hilton Head has grown by **5.4%** ▲ over the past 12 months, while hourly wages have risen by **4.4%** ▲ YoY to **\$23.23** according to the *Bureau of Labor Statistics*.

**Rent Growth YoY** 