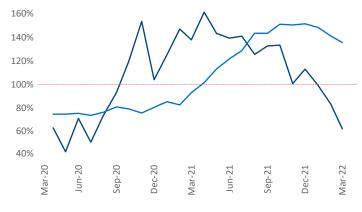

New lease asking **rents** are at **\$1,489**, up **21.6%** ▲ from the previous year placing Savannah - Hilton Head at **8th** overall in year-over-year rent growth.

Multifamily housing **demand** has been rising with **2,362** ▲ net units absorbed over the past twelve months. This is down -**310** ▼ units from the previous year's gain of **2,672** ▲ absorbed units.