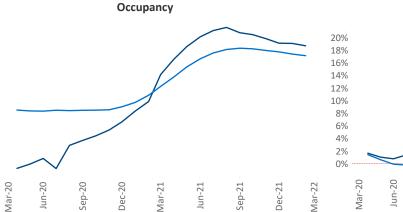

New lease asking **rents** are at **\$1,489**, up **21.6%** ▲ from the previous year placing Savannah - Hilton Head at **8th** overall in year-over-year rent growth.

Multifamily housing **demand** has been rising with **2,362** ▲ net units absorbed over the past twelve months. This is down -**310** ▼ units from the previous year's gain of **2,672** ▲ absorbed units.