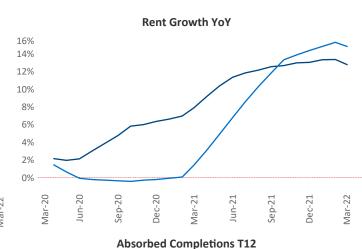

New lease asking **rents** are at \$1,386, up 12.8% ▲ from the previous year placing Richmond - Tidewater at 56th overall in year-over-year rent growth.

Multifamily housing **demand** has been rising with **5,941** ▲ net units absorbed over the past twelve months. This is down **-2,275** ▼ units from the previous year's gain of **8,216** ▲ absorbed units.