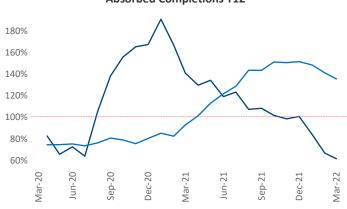

New lease asking **rents** are at \$1,386, up 12.8% ▲ from the previous year placing Richmond - Tidewater at 56th overall in year-over-year rent growth.

Multifamily housing **demand** has been rising with **5,941** ▲ net units absorbed over the past twelve months. This is down **-2,275** ▼ units from the previous year's gain of **8,216** ▲ absorbed units.