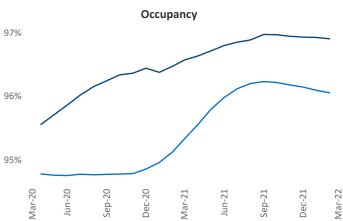

New lease asking **rents** are at \$1,386, up 12.8% ▲ from the previous year placing Richmond - Tidewater at 56th overall in year-over-year rent growth.

Multifamily housing **demand** has been rising with **5,941** ▲ net units absorbed over the past twelve months. This is down **-2,275** ▼ units from the previous year's gain of **8,216** ▲ absorbed units.