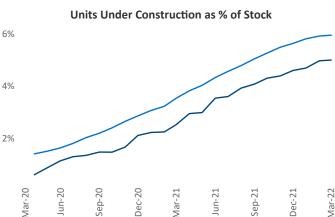

## Richmond - Tidewater March 2022

**Richmond - Tidewater** is the **19th** largest multifamily market with **233,576** completed units and **52,889** units in development, **11,659** of which have already broken ground.