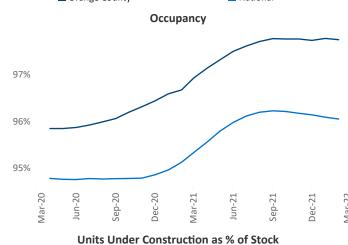

New lease asking **rents** are at \$2,622, up 19.6% ▲ from the previous year placing Orange County at 13th overall in year-over-year rent growth.

Multifamily housing **demand** has been rising with **4,572** ▲ net units absorbed over the past twelve months. This is down **-706** ▼ units from the previous year's gain of **5,278** ▲ absorbed units.

Employment in Orange County has grown by 5.5% ▲ over the past 12 months, while hourly wages have risen by 2.9% ▲ YoY to \$36.97 according to the *Bureau of Labor Statistics*.