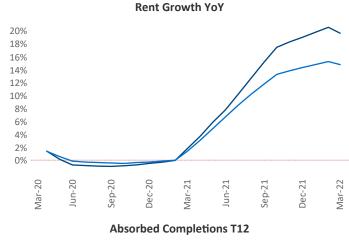

New lease asking **rents** are at \$2,622, up 19.6% ▲ from the previous year placing Orange County at 13th overall in year-over-year rent growth.

Multifamily housing **demand** has been rising with **4,572** ▲ net units absorbed over the past twelve months. This is down **-706** ▼ units from the previous year's gain of **5,278** ▲ absorbed units.