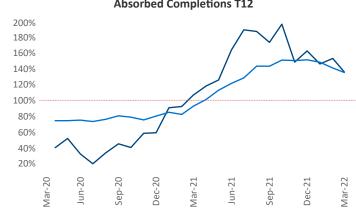

New lease asking **rents** are at \$2,622, up 19.6% ▲ from the previous year placing Orange County at 13th overall in year-over-year rent growth.

Multifamily housing **demand** has been rising with **4,572** ▲ net units absorbed over the past twelve months. This is down **-706** ▼ units from the previous year's gain of **5,278** ▲ absorbed units.