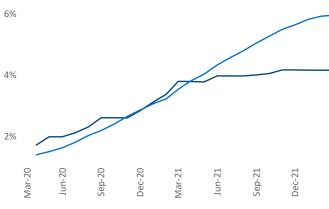

## Orange County March 2022

**Orange County** is the **24th** largest multifamily market with **210,866** completed units and **40,377** units in development, **8,749** of which have already broken ground.

New lease asking **rents** are at \$2,622, up 19.6% ▲ from the previous year placing Orange County at 13th overall in year-over-year rent growth.

Multifamily housing **demand** has been rising with **4,572** ▲ net units absorbed over the past twelve months. This is down **-706** ▼ units from the previous year's gain of **5,278** ▲ absorbed units.