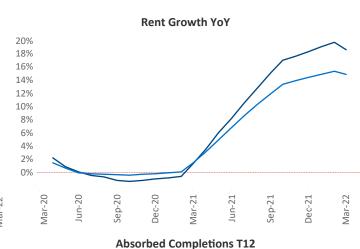

## Nashville March 2022

**Nashville** is the **35th** largest multifamily market with **147,963** completed units and **82,946** units in development, **18,950** of which have already broken ground.

New lease asking **rents** are at \$1,572, up 18.6% ▲ from the previous year placing Nashville at 18th overall in year-over-year rent growth.

Multifamily housing **demand** has been rising with **7,501** ▲ net units absorbed over the past twelve months. This is up **2,932** ▲ units from the previous year's gain of **4,569** ▲ absorbed units.