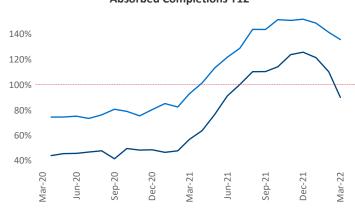

Multifamily housing **demand** has been rising with **7,501** ▲ net units absorbed over the past twelve months. This is up **2,932** ▲ units from the previous year's gain of **4,569** ▲ absorbed units.