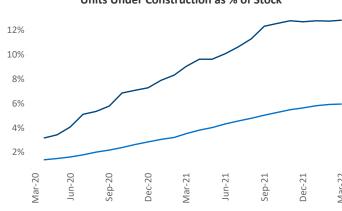

## Nashville March 2022

**Nashville** is the **35th** largest multifamily market with **147,963** completed units and **82,946** units in development, **18,950** of which have already broken ground.

New lease asking **rents** are at \$1,572, up 18.6% ▲ from the previous year placing Nashville at 18th overall in year-over-year rent growth.