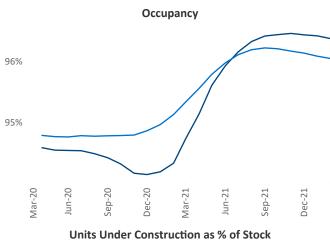

## Nashville March 2022

**Nashville** is the **35th** largest multifamily market with **147,963** completed units and **82,946** units in development, **18,950** of which have already broken ground.

New lease asking **rents** are at \$1,572, up 18.6% ▲ from the previous year placing Nashville at 18th overall in year-over-year rent growth.

Multifamily housing **demand** has been rising with **7,501** ▲ net units absorbed over the past twelve months. This is up **2,932** ▲ units from the previous year's gain of **4,569** ▲ absorbed units.