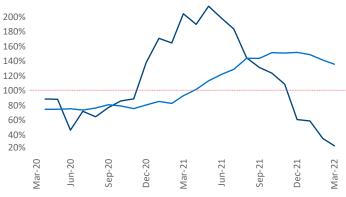

Multifamily housing **demand** has been rising with **152** ▲ net units absorbed over the past twelve months. This is down **-1,248** ▼ units from the previous year's gain of **1,400** ▲ absorbed units.