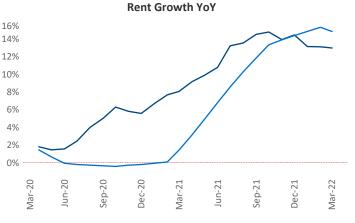

## Mobile March 2022

**Mobile** is the **94th** largest multifamily market with **33,588** completed units and **3,259** units in development, **555** of which have already broken ground.

New lease asking **rents** are at **\$1,107**, up **13%** ▲ from the previous year placing Mobile at **54th** overall in year-over-year rent growth.