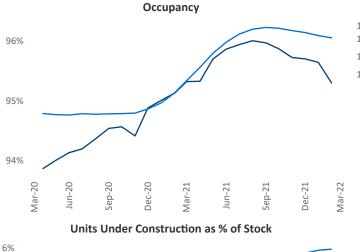

Multifamily housing **demand** has been rising with **152** ▲ net units absorbed over the past twelve months. This is down **-1,248** ▼ units from the previous year's gain of **1,400** ▲ absorbed units.