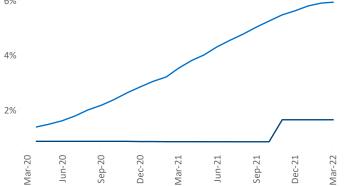

## Mobile March 2022

**Mobile** is the **94th** largest multifamily market with **33,588** completed units and **3,259** units in development, **555** of which have already broken ground.

New lease asking **rents** are at **\$1,107**, up **13%** ▲ from the previous year placing Mobile at **54th** overall in year-over-year rent growth.