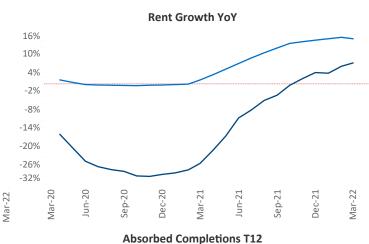

## Midland - Odessa March 2022

Midland - Odessa is the 105th largest multifamily market with 26,728 completed units and 4,300 units in development, 2,215 of which have already broken ground.

New lease asking **rents** are at \$1,059, up 7% ▲ from the previous year placing Midland - Odessa at 114th overall in year-over-year rent growth.

Multifamily housing demand has been rising with 2,512 A net units absorbed over the past twelve months. This is up 3,530 ▲ units from the previous year's loss of -1,018 ▼ absorbed units.

**Employment** in Midland - Odessa has grown by **6.7%** ▲ over the past 12 months, while hourly wages have risen by 6.5% ▲ YoY to \$33.89 according to the Bureau of Labor Statistics.