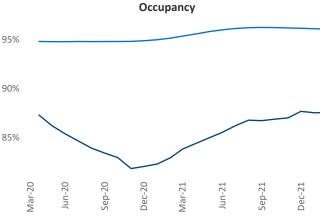

Multifamily housing demand has been rising with 2,512 A net units absorbed over the past twelve months. This is up 3,530 ▲ units from the previous year's loss of -1,018 ▼ absorbed units.

**Employment** in Midland - Odessa has grown by **6.7%** ▲ over the past 12 months, while hourly wages have risen by 6.5% ▲ YoY to \$33.89 according to the Bureau of Labor Statistics.