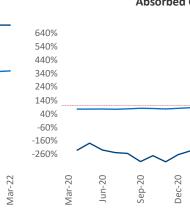

Multifamily housing demand has been rising with 2,512 A net units absorbed over the past twelve months. This is up 3,530 ▲ units from the previous year's loss of -1,018 ▼ absorbed units.

**Employment** in Midland - Odessa has grown by **6.7%** ▲ over the past 12 months, while hourly wages have risen by 6.5% ▲ YoY to \$33.89 according to the Bureau of Labor Statistics.