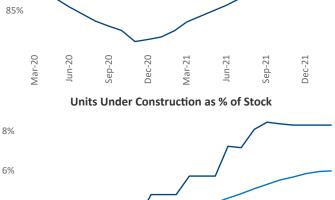

Multifamily housing demand has been rising with 2,512 A net units absorbed over the past twelve months. This is up 3,530 ▲ units from the previous year's loss of -1,018 ▼ absorbed units.

**Employment** in Midland - Odessa has grown by **6.7%** ▲ over the past 12 months, while hourly wages have risen by 6.5% ▲ YoY to \$33.89 according to the Bureau of Labor Statistics.