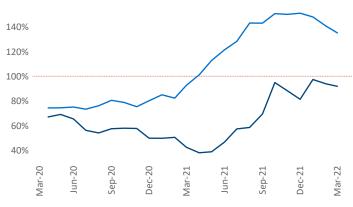

New lease asking **rents** are at **\$1,358**, up **6.9%** from the previous year placing Madison at **115th** overall in year-over-year rent growth.

Multifamily housing **demand** has been rising with **1,920** ▲ net units absorbed over the past twelve months. This is up **793** ▲ units from the previous year's gain of **1,127** ▲ absorbed units.