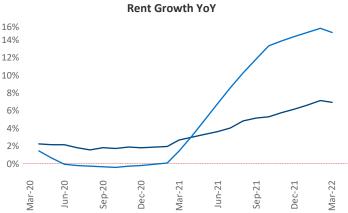

New lease asking **rents** are at **\$1,358**, up **6.9%** from the previous year placing Madison at **115th** overall in year-over-year rent growth.

Multifamily housing **demand** has been rising with **1,920** ▲ net units absorbed over the past twelve months. This is up **793** ▲ units from the previous year's gain of **1,127** ▲ absorbed units.