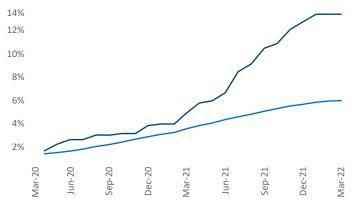

sville

81

(151)

Liliana Malai Senior PPC Specialist com Liliana.Malai@yardi.com



**Madison** is the **72nd** largest multifamily market with **51,774** completed units and **20,557** units in development, **6,917** of which have already broken ground.

New lease asking **rents** are at **\$1,358**, up **6.9%** from the previous year placing Madison at **115th** overall in year-over-year rent growth.

Multifamily housing **demand** has been rising with **1,920** ▲ net units absorbed over the past twelve months. This is up **793** ▲ units from the previous year's gain of **1,127** ▲ absorbed units.

**Employment** in Madison has grown by **2.2%** ▲ over the past 12 months, while hourly wages have risen by **2.6%** ▲ YoY to **\$32.22** according to the *Bureau of Labor Statistics*.