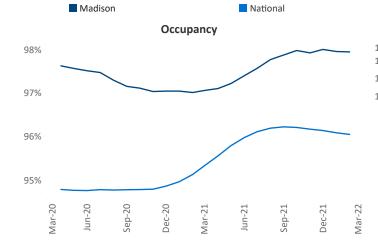

/ansville

81

(151)

Liliana Malai Senior PPC Specialist com Liliana.Malai@yardi.com



**Madison** is the **72nd** largest multifamily market with **51,774** completed units and **20,557** units in development, **6,917** of which have already broken ground.

New lease asking **rents** are at **\$1,358**, up **6.9%** from the previous year placing Madison at **115th** overall in year-over-year rent growth.

Multifamily housing **demand** has been rising with **1,920** ▲ net units absorbed over the past twelve months. This is up **793** ▲ units from the previous year's gain of **1,127** ▲ absorbed units.

**Employment** in Madison has grown by **2.2%** ▲ over the past 12 months, while hourly wages have risen by **2.6%** ▲ YoY to **\$32.22** according to the *Bureau of Labor Statistics*.