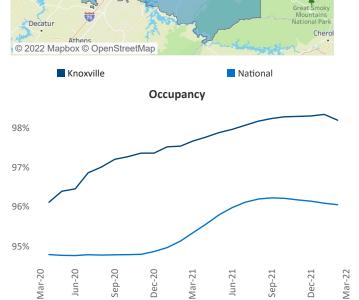

## Knoxville March 2022

**Knoxville** is the **84th** largest multifamily market with **42,003** completed units and **5,153** units in development, **1,650** of which have already broken ground.

New lease asking **rents** are at **\$1,331**, up **17.8%** from the previous year placing Knoxville at **22nd** overall in year-over-year rent growth.

Multifamily housing **demand** has been rising with **1,024** ▲ net units absorbed over the past twelve months. This is down -**722** ▼ units from the previous year's gain of **1,746** ▲ absorbed units.