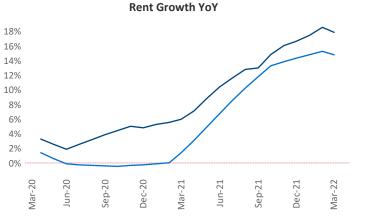

## Knoxville March 2022

**Knoxville** is the **84th** largest multifamily market with **42,003** completed units and **5,153** units in development, **1,650** of which have already broken ground.

New lease asking **rents** are at **\$1,331**, up **17.8%** from the previous year placing Knoxville at **22nd** overall in year-over-year rent growth.