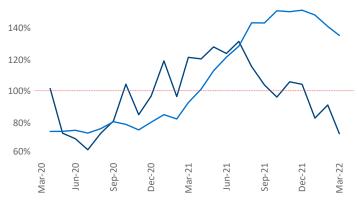

Multifamily housing **demand** has been rising with **1,024** ▲ net units absorbed over the past twelve months. This is down -**722** ▼ units from the previous year's gain of **1,746** ▲ absorbed units.