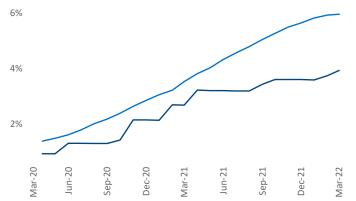

## Knoxville March 2022

**Knoxville** is the **84th** largest multifamily market with **42,003** completed units and **5,153** units in development, **1,650** of which have already broken ground.

New lease asking **rents** are at **\$1,331**, up **17.8%** from the previous year placing Knoxville at **22nd** overall in year-over-year rent growth.