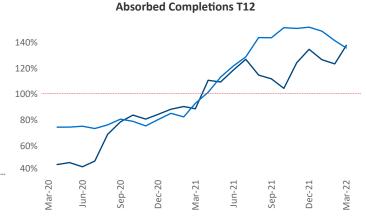

Multifamily housing **demand** has been rising with **4,422** ▲ net units absorbed over the past twelve months. This is up **452** ▲ units from the previous year's gain of **3,970** ▲ absorbed units.

**Employment** in Indianapolis has grown by **4.3%** ▲ over the past 12 months, while hourly wages have risen by **0.7%** ▲ YoY to **\$25.29** according to the *Bureau of Labor Statistics*.