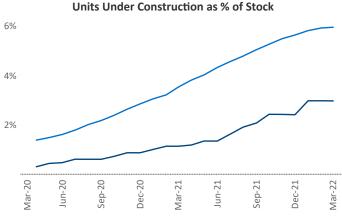

Columbus

Versailles

**Indianapolis** is the **29th** largest multifamily market with **179,976** completed units and **30,452** units in development, **5,350** of which have already broken ground.

New lease asking **rents** are at \$1,130, up 12.4% ▲ from the previous year placing Indianapolis at 62nd overall in year-over-year rent growth.