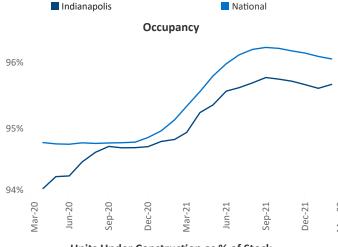

nd

Rushville

Greencastle

Brookville

Greensburg

Harrison

Columbus

Versailles

**Indianapolis** is the **29th** largest multifamily market with **179,976** completed units and **30,452** units in development, **5,350** of which have already broken ground.

New lease asking **rents** are at \$1,130, up 12.4% ▲ from the previous year placing Indianapolis at 62nd overall in year-over-year rent growth.

Multifamily housing **demand** has been rising with **4,422** ▲ net units absorbed over the past twelve months. This is up **452** ▲ units from the previous year's gain of **3,970** ▲ absorbed units.

**Employment** in Indianapolis has grown by **4.3%** ▲ over the past 12 months, while hourly wages have risen by **0.7%** ▲ YoY to **\$25.29** according to the *Bureau of Labor Statistics*.