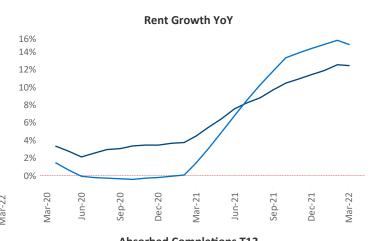

Columbus

Versailles

**Indianapolis** is the **29th** largest multifamily market with **179,976** completed units and **30,452** units in development, **5,350** of which have already broken ground.

New lease asking **rents** are at \$1,130, up 12.4% ▲ from the previous year placing Indianapolis at 62nd overall in year-over-year rent growth.

Multifamily housing **demand** has been rising with **4,422** ▲ net units absorbed over the past twelve months. This is up **452** ▲ units from the previous year's gain of **3,970** ▲ absorbed units.

**Employment** in Indianapolis has grown by **4.3%** ▲ over the past 12 months, while hourly wages have risen by **0.7%** ▲ YoY to **\$25.29** according to the *Bureau of Labor Statistics*.