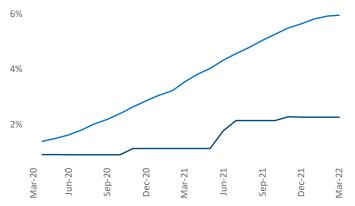

## Harrisburg March 2022

Harrisburg is the 66th largest multifamily market with 58,573 completed units and 11,412 units in development, 1,325 of which have already broken ground.

New lease asking **rents** are at **\$1,310**, up **10.5%** from the previous year placing Harrisburg at **84th** overall in year-over-year rent growth.