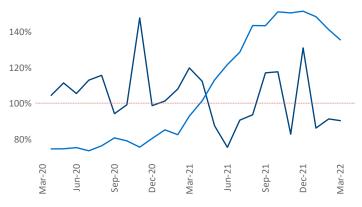

Multifamily housing **demand** has been rising with **945** ▲ net units absorbed over the past twelve months. This is down -402 ▼ units from the previous year's gain of **1,347** ▲ absorbed units.

**Employment** in Harrisburg has grown by **3.7%** over the past 12 months, while hourly wages have risen by **2.0%** YoY to **\$25.97** according to the *Bureau of Labor Statistics*.