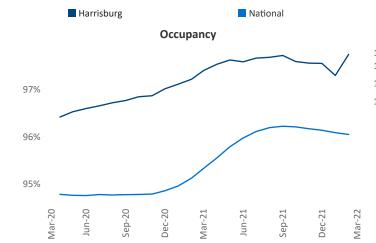

## Harrisburg March 2022

Harrisburg is the 66th largest multifamily market with 58,573 completed units and 11,412 units in development, 1,325 of which have already broken ground.

New lease asking **rents** are at **\$1,310**, up **10.5%** from the previous year placing Harrisburg at **84th** overall in year-over-year rent growth.