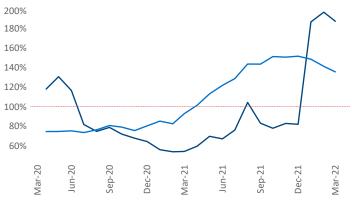

## Columbus GA March 2022

**Columbus GA** is the **93rd** largest multifamily market with **33,899** completed units and **4,640** units in development, **1,503** of which have already broken ground.

New lease asking **rents** are at **\$1,131**, up **8.3%** from the previous year placing Columbus GA at **104th** overall in year-over-year rent growth.