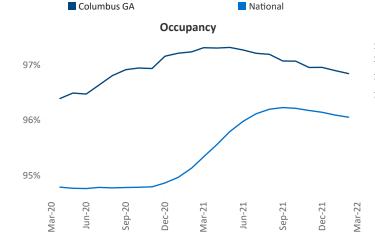

## Columbus GA March 2022

**Columbus GA** is the **93rd** largest multifamily market with **33,899** completed units and **4,640** units in development, **1,503** of which have already broken ground.

New lease asking **rents** are at **\$1,131**, up **8.3%** from the previous year placing Columbus GA at **104th** overall in year-over-year rent growth.