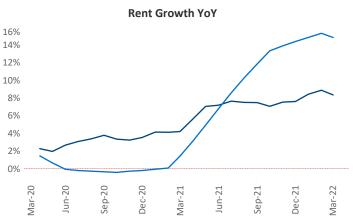

## Columbus GA March 2022

**Columbus GA** is the **93rd** largest multifamily market with **33,899** completed units and **4,640** units in development, **1,503** of which have already broken ground.

New lease asking **rents** are at **\$1,131**, up **8.3%** from the previous year placing Columbus GA at **104th** overall in year-over-year rent growth.