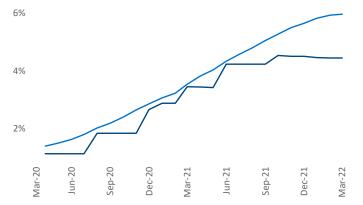

Multifamily housing **demand** has been rising with **736** ▲ net units absorbed over the past twelve months. This is up **187** ▲ units from the previous year's gain of **549** ▲ absorbed units.

**Employment** in Columbus GA has grown by **2.4%** ▲ over the past 12 months, while hourly wages have risen by **10.5%** ▲ YoY to **\$23.77** according to the *Bureau of Labor Statistics*.