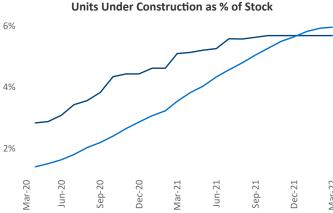

## Central New Jersey March 2022

**Central New Jersey** is the **39th** largest multifamily market with **133,041** completed units and **41,952** units in development, **7,547** of which have already broken ground.