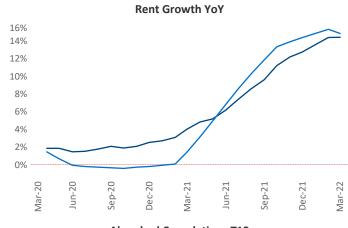

New lease asking **rents** are at \$1,899, up 14.4% ▲ from the previous year placing Central New Jersey at 43rd overall in year-over-year rent growth.

Multifamily housing **demand** has been rising with **2,067** ▲ net units absorbed over the past twelve months. This is down **-1,441** ▼ units from the previous year's gain of **3,508** ▲ absorbed units.