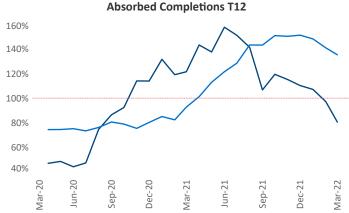

New lease asking **rents** are at \$1,899, up 14.4% ▲ from the previous year placing Central New Jersey at 43rd overall in year-over-year rent growth.

Multifamily housing **demand** has been rising with **2,067** ▲ net units absorbed over the past twelve months. This is down **-1,441** ▼ units from the previous year's gain of **3,508** ▲ absorbed units.