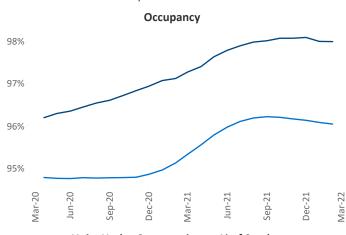

New lease asking **rents** are at \$1,899, up 14.4% ▲ from the previous year placing Central New Jersey at 43rd overall in year-over-year rent growth.

Multifamily housing **demand** has been rising with **2,067** ▲ net units absorbed over the past twelve months. This is down **-1,441** ▼ units from the previous year's gain of **3,508** ▲ absorbed units.