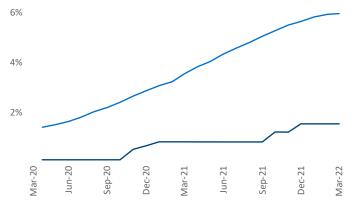

Employment in Central East Texas has grown by 5.2% ▲ over the past 12 months, while hourly wages have risen by 1.8% ▲ YoY to \$25.77 according to the *Bureau of Labor Statistics*.

Units Under Construction as % of Stock