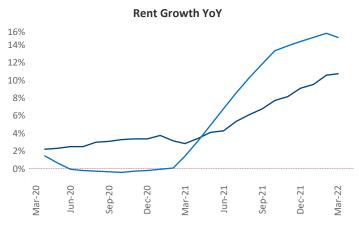

New lease asking **rents** are at **\$1,166**, up **10.6%** ▲ from the previous year placing Central East Texas at **79th** overall in year-over-year rent growth.

Multifamily housing **demand** has been rising with **1,930** ▲ net units absorbed over the past twelve months. This is up **433** ▲ units from the previous year's gain of **1,497** ▲ absorbed units.