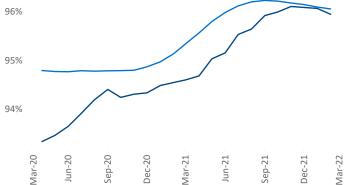

## Central East Texas March 2022

**Central East Texas** is the **63rd** largest multifamily market with **64,876** completed units and **6,167** units in development, **990** of which have already broken ground.