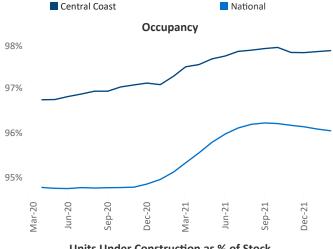

New lease asking **rents** are at \$2,323, up 15.1% ▲ from the previous year placing Central Coast at 38th overall in year-over-year rent growth.

Multifamily housing **demand** has been rising with **735** ▲ net units absorbed over the past twelve months. This is up **205** ▲ units from the previous year's gain of **530** ▲ absorbed units.