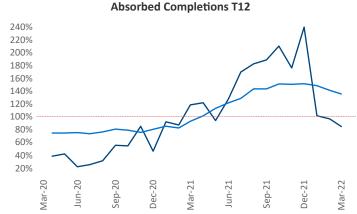

New lease asking **rents** are at \$2,323, up 15.1% ▲ from the previous year placing Central Coast at 38th overall in year-over-year rent growth.

Multifamily housing **demand** has been rising with **735** ▲ net units absorbed over the past twelve months. This is up **205** ▲ units from the previous year's gain of **530** ▲ absorbed units.