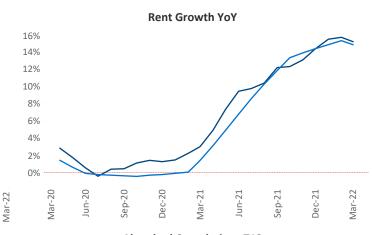

New lease asking **rents** are at \$2,323, up 15.1% ▲ from the previous year placing Central Coast at 38th overall in year-over-year rent growth.

Multifamily housing **demand** has been rising with **735** ▲ net units absorbed over the past twelve months. This is up **205** ▲ units from the previous year's gain of **530** ▲ absorbed units.