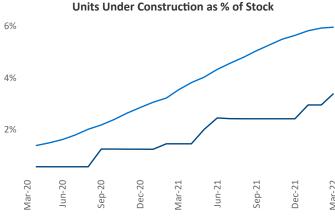

## Central Coast March 2022

**Central Coast** is the **88th** largest multifamily market with **37,610** completed units and **10,984** units in development, **1,270** of which have already broken ground.