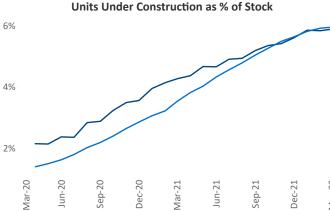

## Bridgeport - New Haven March 2022

**Bridgeport - New Haven** is the **36th** largest multifamily market with **137,363** completed units and **44,812** units in development, **8,080** of which have already broken ground.