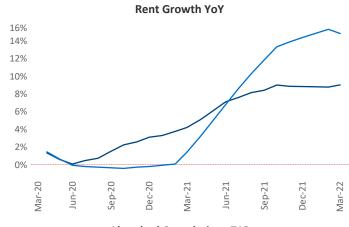

New lease asking **rents** are at \$1,729, up 9% ▲ from the previous year placing Bridgeport - New Haven at 98th overall in year-over-year rent growth.

Multifamily housing **demand** has been rising with **3,366** ▲ net units absorbed over the past twelve months. This is down **-1,113** ▼ units from the previous year's gain of **4,479** ▲ absorbed units.