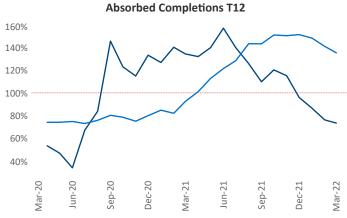

New lease asking **rents** are at \$1,729, up 9% ▲ from the previous year placing Bridgeport - New Haven at 98th overall in year-over-year rent growth.

Multifamily housing **demand** has been rising with **3,366** ▲ net units absorbed over the past twelve months. This is down **-1,113** ▼ units from the previous year's gain of **4,479** ▲ absorbed units.