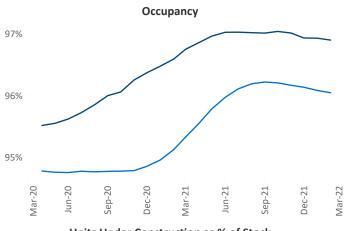

New lease asking **rents** are at \$1,729, up 9% ▲ from the previous year placing Bridgeport - New Haven at 98th overall in year-over-year rent growth.

Multifamily housing **demand** has been rising with **3,366** ▲ net units absorbed over the past twelve months. This is down **-1,113** ▼ units from the previous year's gain of **4,479** ▲ absorbed units.