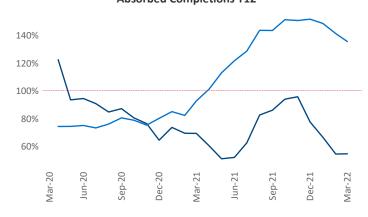

Multifamily housing **demand** has been rising with **1,477** ▲ net units absorbed over the past twelve months. This is down **-123** ▼ units from the previous year's gain of **1,600** ▲ absorbed units.