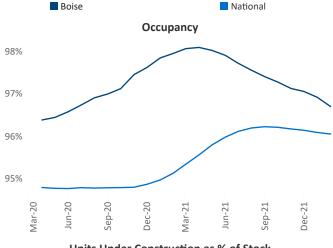

Multifamily housing **demand** has been rising with **1,477** ▲ net units absorbed over the past twelve months. This is down **-123** ▼ units from the previous year's gain of **1,600** ▲ absorbed units.