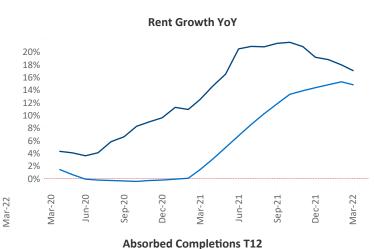

## Boise March 2022

**Boise** is the **109th** largest multifamily market with **23,710** completed units and **22,656** units in development, **3,124** of which have already broken ground.

New lease asking **rents** are at \$1,592, up 17.1% ▲ from the previous year placing Boise at 26th overall in year-over-year rent growth.