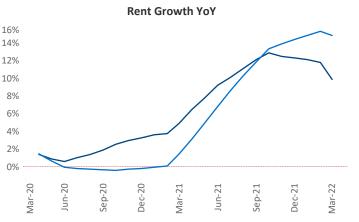

## Baltimore March 2022

Baltimore is the 21st largest multifamily market with228,321 completed units and 35,150 units in development,4,427 of which have already broken ground.

New lease asking **rents** are at **\$1,605**, up **9.9%** from the previous year placing Baltimore at **92nd** overall in year-over-year rent growth.