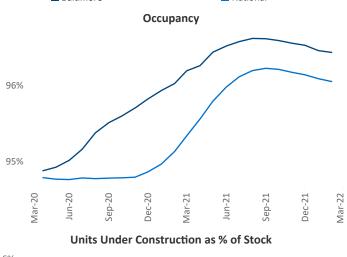

Multifamily housing **demand** has been rising with **3,439** ▲ net units absorbed over the past twelve months. This is down -2,742 ▼ units from the previous year's gain of **6,181** ▲ absorbed units.