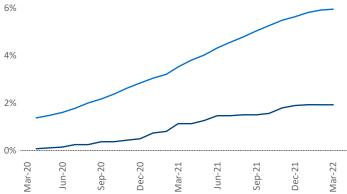

## Baltimore March 2022

Baltimore is the 21st largest multifamily market with228,321 completed units and 35,150 units in development,4,427 of which have already broken ground.

New lease asking **rents** are at **\$1,605**, up **9.9%** from the previous year placing Baltimore at **92nd** overall in year-over-year rent growth.